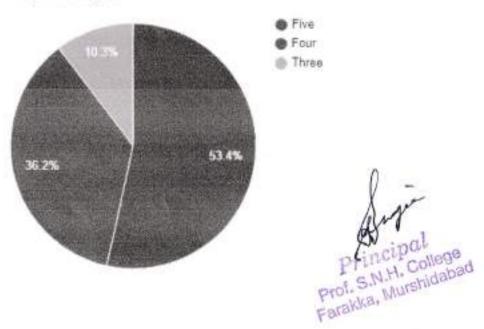

### Average score:

| Question                                                                                            | Average<br>score |
|-----------------------------------------------------------------------------------------------------|------------------|
| How do you rate matching of the curriculum with the current industry needs?                         | 4.41             |
| How do you rate the appropriateness of the course objectives and the content given in the syllabus? | 4.44             |
| How do you rate the proportion of theory and laboratory courses in the syllabus?                    | 4.34             |
| How do you rate the size and load of the syllabus?                                                  | 4.41             |
| Pattern of assessment and evaluation process in transparent.                                        | 4.41             |
| Rate the relevance of the addon courses.                                                            | 4.41             |
| Rate the structure and arrangement of curriculum.                                                   | 4.44             |