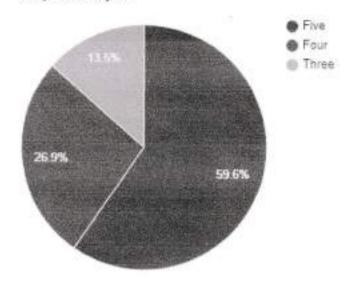

# Question: How do you rate matching of the curriculum with the current industry needs?

| Rating | No. of responses |  |
|--------|------------------|--|
| Five   | 746              |  |
| Four   | 329              |  |
| Three  | 187              |  |

#### Response analysis

-- Principal Prof. S.N.H. College Farakka, Murshidabad Question: How do you rate the appropriateness of the course objectives and the content given in the syllabus?

| Rating | No. of responses |
|--------|------------------|
| Five   | 755              |
| Four   | 301              |
| Three  | 206              |

Question: How do you rate the proportion of theory and laboratory courses in the syllabus?

| Rating | No. of responses |
|--------|------------------|
| Five   | 670              |
| Four   | 423              |
| Three  | 169              |

## Question: How do you rate the size and load of the syllabus?

| Rating | No. of responses |  |
|--------|------------------|--|
| Five   | 670              |  |
| Four   | 382              |  |
| Three  | 210              |  |

### Question: Pattern of assessment and evaluation process in transparent.

| Rating | No. of responses |  |
|--------|------------------|--|
| Five   | 716              |  |
| Four   | 307              |  |
| Three  | 239              |  |

## Question: Rate the relevance of the addon courses.

| Rating | No. of responses |  |
|--------|------------------|--|
| Five   | 728              |  |
| Four   | 396              |  |
| Three  | 138              |  |

# Question: Rate the structure and arrangement of curriculum.

| Rating | No, of responses |  |
|--------|------------------|--|
| Five   | 665              |  |
| Four   | 348              |  |
| Three  | 249              |  |