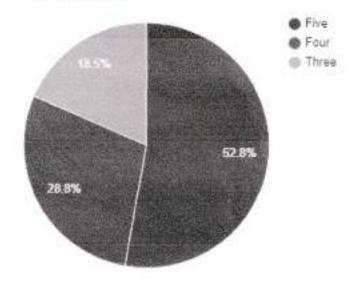

### Institutional ambience feedback for Faculty for 2018-19

IQAC has conducted a feedback from all stakeholders as part of annual quality assurance activities. An analysis report is also created for every question.

Recommendations are prepared based on the analysis report and forwarded to the management for further action.

The questionwise response analysis is presented below.

### Question: Amenities and Assistance provided at the college Sports ground.

| Rating | No. of responses |
|--------|------------------|
| Five   | 26               |
| Four   | 17               |
| Three  | 10               |

Response analysis

Principal Prof. S.N.H. College Farakka, Murshidabad

Question: Ample space and exposure for cultural and co-curricular activities.

| Rating | No. of responses |
|--------|------------------|
| Five   | 31               |
| Four   | 14               |
| Three  | 8                |

Question: How do you rate the ICT facilities provided by the institute in classrooms and laboratories?

| Rating | No. of responses |
|--------|------------------|
| Five   | 31               |
| Four   | 14               |
| Three  | 8                |

# Question: How do you rate the overall ambience of the institute?

| Rating | No. of responses |  |
|--------|------------------|--|
| Five   | 31               |  |
| Four   | 15               |  |
| Three  | 7                |  |

Question: Rate the library internet facility, computerized cataloguing with subscription to open access journals.

| Rating | No. of responses |
|--------|------------------|
| Five   | 30               |
| Four   | 17               |
| Three  | 6                |

Question: Rate your satisfaction level with the safety of college premises (security personnel, CCTV facility, fire extinguisher etc).

| Rating | No. of responses |  |
|--------|------------------|--|
| Five   | 31               |  |
| Four   | 15               |  |
| Three  | 7                |  |

# Question: The Campus offers a peaceful learning atmosphere.

| Rating | No. of responses |  |
|--------|------------------|--|
| Five   | 29               |  |
| Four   | 17               |  |
| Three  | 7                |  |