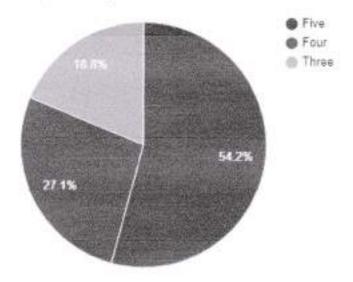

# Question: How do you rate the ICT facilities provided by the institute in classrooms and laboratories?

| Rating | No. of responses |  |
|--------|------------------|--|
| Five   | 464              |  |
| Four   | 205              |  |
| Three  | 147              |  |