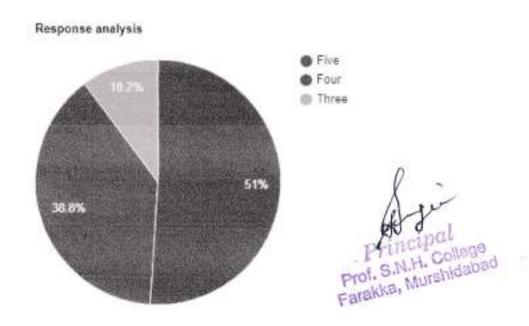

## Question: Amenities and Assistance provided at the college Sports ground.

| Rating | No. of responses |  |
|--------|------------------|--|
| Five   | 12               |  |
| Four   | 11               |  |
| Three  | 2                |  |

Principal
Prof. S.N.H. College
Farakka, Murshidabad

Question: Ample space and exposure for cultural and co-curricular activities.

| Rating | No. of responses |  |
|--------|------------------|--|
| Five   | 12               |  |
| Four   | 11               |  |
| Three  | 2                |  |

# Question: How do you rate the ICT facilities provided by the institute in classrooms and laboratories?

| Rating | No. of responses |
|--------|------------------|
| Five   | 15               |
| Four   | 7                |
| Three  | . 3              |

# Question: How do you rate the overall ambience of the institute?

| Rating | No. of responses |  |
|--------|------------------|--|
| Five   | 12               |  |
| Four   | 8                |  |
| Three  | 5                |  |

Question: Rate your satisfaction level with the safety of college premises (security personnel, CCTV facility, fire extinguisher etc).

| Rating | No. of responses |  |
|--------|------------------|--|
| Five   | 12               |  |
| Four   | 8.               |  |
| Three  | 5                |  |

# Question: The Campus offers a peaceful learning atmosphere.

| Rating | No. of responses |
|--------|------------------|
| Five   | 15               |
| Four   | 8                |
| Three  | 2                |

### Average score:

| Question                                                                                                                     | Average |
|------------------------------------------------------------------------------------------------------------------------------|---------|
| Amenities and Assistance provided at the college Sports ground.                                                              | 4.40    |
| Ample space and exposure for cultural and co-curricular activities.                                                          | 4.40    |
| How do you rate the ICT facilities provided by the institute in classrooms and laboratories?                                 | 4.48    |
| How do you rate the overall ambience of the institute?                                                                       | 4.28    |
| Rate the library internet facility, computerized cataloguing with subscription to open access journals.                      | 4.52    |
| Rate your satisfaction level with the safety of college premises (security personnel, CCTV facility, fire extinguisher etc). | 4.28    |
| The Campus offers a peaceful learning atmosphere.                                                                            | 4.52    |