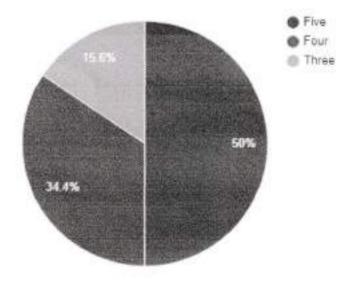

# Question: The Campus offers a peaceful learning atmosphere.

| Rating | No. of responses |  |
|--------|------------------|--|
| Five   | 451              |  |
| Four   | 224              |  |
| Three  | 141              |  |