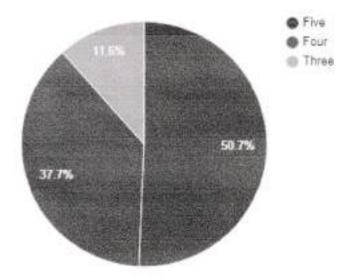

# Question: How do you rate matching of the curriculum with the current industry needs?

| Rating | No. of responses |
|--------|------------------|
| Five   | 17               |
| Four   | 15               |
| Three  | 3                |

#### Response analysis

Question: How do you rate the appropriateness of the course objectives and the content given in the syllabus?

| Rating | No. of responses |  |
|--------|------------------|--|
| Five   | 20               |  |
| Four   | 8                |  |
| Three  | 7                |  |

Question: How do you rate the proportion of theory and laboratory courses in the syllabus?

| Rating | No, of responses |
|--------|------------------|
| Five   | 18               |
| Four   | 14               |
| Three  | 3                |

## Question: How do you rate the size and load of the syllabus?

| Rating | No. of responses |
|--------|------------------|
| Five   | 19               |
| Four   | 10               |
| Three  | 6                |

## Question: Pattern of assessment and evaluation process in transparent.

| Rating | No. of responses |  |
|--------|------------------|--|
| Five   | 19               |  |
| Four   | 11               |  |
| Three  | 5                |  |

## Question: Rate the relevance of the addon courses.

| Rating | No. of responses |  |
|--------|------------------|--|
| Five   | 21               |  |
| Four   | .7               |  |
| Three  | 7                |  |

# Question: Rate the structure and arrangement of curriculum.

| Rating | No. of responses |  |
|--------|------------------|--|
| Five   | 21               |  |
| Four   | 7                |  |
| Three  | 7                |  |