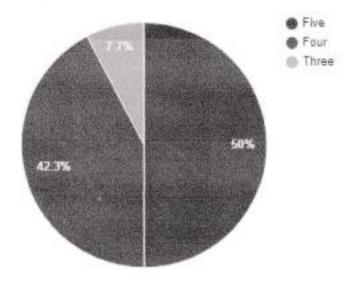

### Question: Amenities and Assistance provided at the college Sports ground.

| Rating | No. of responses |  |
|--------|------------------|--|
| Five   | 474              |  |
| Four   | 256              |  |
| Three  | 86               |  |