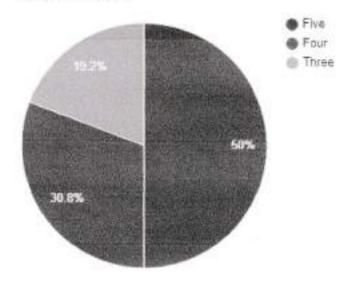

# Question: How do you rate the ICT facilities provided by the institute in classrooms and laboratories?

| Rating | No. of responses |  |
|--------|------------------|--|
| Five   | 464              |  |
| Four   | 205              |  |
| Three  | 147              |  |