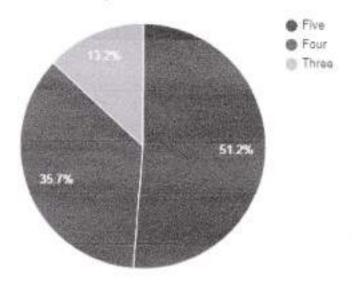

# Question: How do you rate matching of the curriculum with the current industry needs?

| Rating | No. of responses |  |
|--------|------------------|--|
| Five   | 746              |  |
| Four   | 329              |  |
| Three  | 187              |  |

#### Response analysis

-- Principal Prof. S.N.H. College Farakka, Murshidabad Question: How do you rate the appropriateness of the course objectives and the content given in the syllabus?

| Rating | No. of responses |
|--------|------------------|
| Five   | 755              |
| Four   | 301              |
| Three  | 206              |

Question: How do you rate the proportion of theory and laboratory courses in the syllabus?

| Rating | No. of responses |
|--------|------------------|
| Five   | 670              |
| Four   | 423              |
| Three  | 169              |

## Question: How do you rate the size and load of the syllabus?

| Rating | No. of responses |  |
|--------|------------------|--|
| Five   | 670              |  |
| Four   | 382              |  |
| Three  | 210              |  |

### Question: Pattern of assessment and evaluation process in transparent.

| Rating | No. of responses |  |
|--------|------------------|--|
| Five   | 716              |  |
| Four   | 307              |  |
| Three  | 239              |  |

## Question: Rate the relevance of the addon courses.

| Rating | No. of responses |  |
|--------|------------------|--|
| Five   | 728              |  |
| Four   | 396              |  |
| Three  | 138              |  |

# Question: Rate the structure and arrangement of curriculum.

| Rating | No, of responses |  |
|--------|------------------|--|
| Five   | 665              |  |
| Four   | 348              |  |
| Three  | 249              |  |