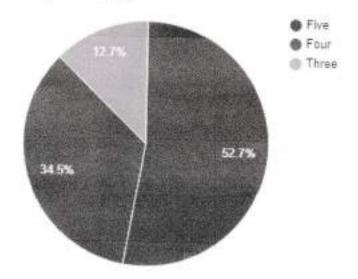

Question: Rate your satisfaction level with the safety of college premises (security personnel, CCTV facility, fire extinguisher etc).

| Rating | No. of responses |  |
|--------|------------------|--|
| Five   | 473              |  |
| Four   | 190              |  |
| Three  | 153              |  |

# Question: The Campus offers a peaceful learning atmosphere.

| Rating | No. of responses |  |
|--------|------------------|--|
| Five   | 451              |  |
| Four   | 224              |  |
| Three  | 141              |  |