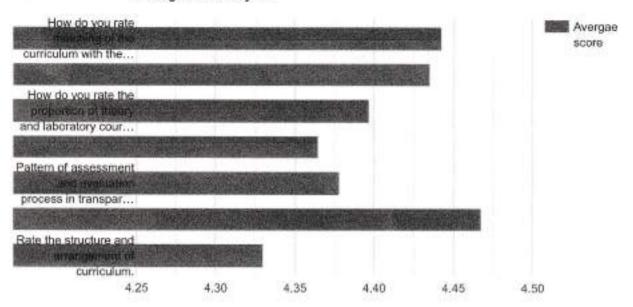

# Question: How do you rate matching of the curriculum with the current industry needs?

| Rating | No. of responses |
|--------|------------------|
| Five   | 17               |
| Four   | 15               |
| Three  | 3                |

#### Response analysis

Question: How do you rate the appropriateness of the course objectives and the content given in the syllabus?

| Rating | No. of responses |  |
|--------|------------------|--|
| Five   | 20               |  |
| Four   | 8                |  |
| Three  | 7                |  |

Question: How do you rate the proportion of theory and laboratory courses in the syllabus?

| Rating | No, of responses |
|--------|------------------|
| Five   | 18               |
| Four   | 14               |
| Three  | 3                |

## Question: How do you rate the size and load of the syllabus?

| Rating | No. of responses |
|--------|------------------|
| Five   | 19               |
| Four   | 10               |
| Three  | 6                |

## Question: Pattern of assessment and evaluation process in transparent.

| Rating | No. of responses |  |
|--------|------------------|--|
| Five   | 19               |  |
| Four   | 11               |  |
| Three  | 5                |  |

## Question: Rate the relevance of the addon courses.

| Rating | No. of responses |  |
|--------|------------------|--|
| Five   | 21               |  |
| Four   | .7               |  |
| Three  | 7                |  |

# Question: Rate the structure and arrangement of curriculum.

| Rating | No. of responses |  |
|--------|------------------|--|
| Five   | 21               |  |
| Four   | 7                |  |
| Three  | 7                |  |