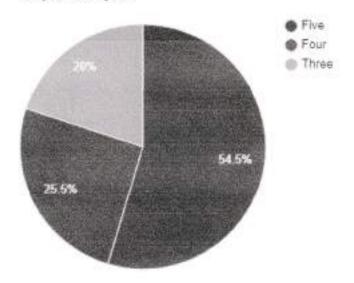

# Question: How do you rate matching of the curriculum with the current industry needs?

| Rating | No. of responses |
|--------|------------------|
| Five   | 452              |
| Four   | 233              |
| Three  | 167              |

#### Response analysis

Question: How do you rate the appropriateness of the course objectives and the content given in the syllabus?

| Rating | No. of responses |  |
|--------|------------------|--|
| Five   | 477              |  |
| Four   | 231              |  |
| Three  | 144              |  |

Question: How do you rate the proportion of theory and laboratory courses in the syllabus?

| Rating | No. of responses |
|--------|------------------|
| Five   | 487              |
| Four   | 196              |
| Three  | 169              |

## Question: How do you rate the size and load of the syllabus?

| Rating | No. of responses |  |
|--------|------------------|--|
| Five   | 500              |  |
| Four   | 231              |  |
| Three  | 121              |  |

## Question: Pattern of assessment and evaluation process in transparent.

| Rating | No. of responses |  |
|--------|------------------|--|
| Five   | 435              |  |
| Four   | 297              |  |
| Three  | 120              |  |

## Question: Rate the relevance of the addon courses.

| Rating | No. of responses |
|--------|------------------|
| Five   | 462              |
| Four   | 229              |
| Three  | 161              |

## Question: Rate the structure and arrangement of curriculum.

| Rating | No. of responses |  |
|--------|------------------|--|
| Five   | 495              |  |
| Four   | 260              |  |
| Three  | 97               |  |