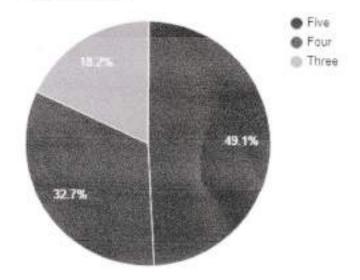

### Question: Amenities and Assistance provided at the college Sports ground.

| Rating | No. of responses |  |
|--------|------------------|--|
| Five   | 474              |  |
| Four   | 256              |  |
| Three  | 86               |  |