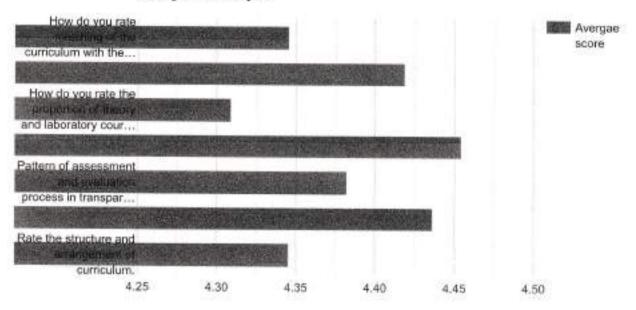

# Question: How do you rate matching of the curriculum with the current industry needs?

| Rating | No. of responses |
|--------|------------------|
| Five   | 17               |
| Four   | 15               |
| Three  | 3                |

#### Response analysis

Question: How do you rate the appropriateness of the course objectives and the content given in the syllabus?

| Rating | No. of responses |  |
|--------|------------------|--|
| Five   | 20               |  |
| Four   | 8                |  |
| Three  | 7                |  |

Question: How do you rate the proportion of theory and laboratory courses in the syllabus?

| Rating | No, of responses |
|--------|------------------|
| Five   | 18               |
| Four   | 14               |
| Three  | 3                |

## Question: How do you rate the size and load of the syllabus?

| Rating | No. of responses |
|--------|------------------|
| Five   | 19               |
| Four   | 10               |
| Three  | 6                |

## Question: Pattern of assessment and evaluation process in transparent.

| Rating | No. of responses |  |
|--------|------------------|--|
| Five   | 19               |  |
| Four   | 11               |  |
| Three  | 5                |  |

## Question: Rate the relevance of the addon courses.

| Rating | No. of responses |  |
|--------|------------------|--|
| Five   | 21               |  |
| Four   | .7               |  |
| Three  | 7                |  |

# Question: Rate the structure and arrangement of curriculum.

| Rating | No. of responses |  |
|--------|------------------|--|
| Five   | 21               |  |
| Four   | 7                |  |
| Three  | 7                |  |

### Average score:

| Question                                                                                            | Average<br>score |
|-----------------------------------------------------------------------------------------------------|------------------|
| How do you rate matching of the curriculum with the current industry needs?                         | 4.40             |
| How do you rate the appropriateness of the course objectives and the content given in the syllabus? | 4.37             |
| How do you rate the proportion of theory and laboratory courses in the syllabus?                    | 4.43             |
| How do you rate the size and load of the syllabus?                                                  | 4.37             |
| Pattern of assessment and evaluation process in transparent.                                        | 4.40             |
| Rate the relevance of the addon courses.                                                            | 4.40             |
| Rate the structure and arrangement of curriculum.                                                   | 4.40             |