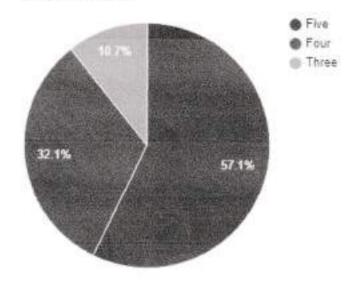

### Question: Amenities and Assistance provided at the college Sports ground.

| Rating | No. of responses |  |
|--------|------------------|--|
| Five   | 474              |  |
| Four   | 256              |  |
| Three  | 86               |  |