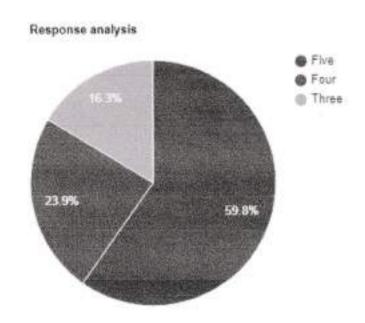

### Question: Amenities and Assistance provided at the college Sports ground.

| Rating | No. of responses |  |
|--------|------------------|--|
| Five   | 474              |  |
| Four   | 256              |  |
| Three  | 86               |  |