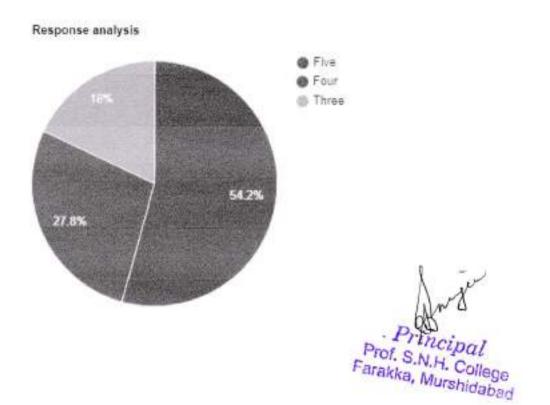

# Question: How do you rate the ICT facilities provided by the institute in classrooms and laboratories?

| Rating | No. of responses |  |
|--------|------------------|--|
| Five   | 464              |  |
| Four   | 205              |  |
| Three  | 147              |  |