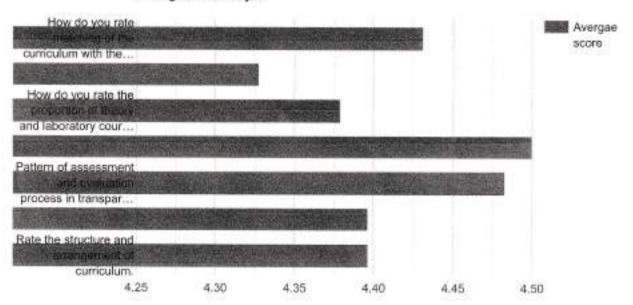

# Question: How do you rate matching of the curriculum with the current industry needs?

| Rating | No. of responses |
|--------|------------------|
| Five   | 17               |
| Four   | 15               |
| Three  | 3                |

Question: How do you rate the proportion of theory and laboratory courses in the syllabus?

| Rating | No, of responses |
|--------|------------------|
| Five   | 18               |
| Four   | 14               |
| Three  | 3                |

## Question: Pattern of assessment and evaluation process in transparent.

| Rating | No. of responses |  |
|--------|------------------|--|
| Five   | 19               |  |
| Four   | 11               |  |
| Three  | 5                |  |

# Question: Rate the structure and arrangement of curriculum.

| Rating | No. of responses |  |
|--------|------------------|--|
| Five   | 21               |  |
| Four   | 7                |  |
| Three  | 7                |  |

### Average score:

| Question                                                                                            | Average<br>score |
|-----------------------------------------------------------------------------------------------------|------------------|
| How do you rate matching of the curriculum with the current industry needs?                         | 4.40             |
| How do you rate the appropriateness of the course objectives and the content given in the syllabus? | 4.37             |
| How do you rate the proportion of theory and laboratory courses in the syllabus?                    | 4.43             |
| How do you rate the size and load of the syllabus?                                                  | 4.37             |
| Pattern of assessment and evaluation process in transparent.                                        | 4.40             |
| Rate the relevance of the addon courses.                                                            | 4.40             |
| Rate the structure and arrangement of curriculum.                                                   | 4.40             |