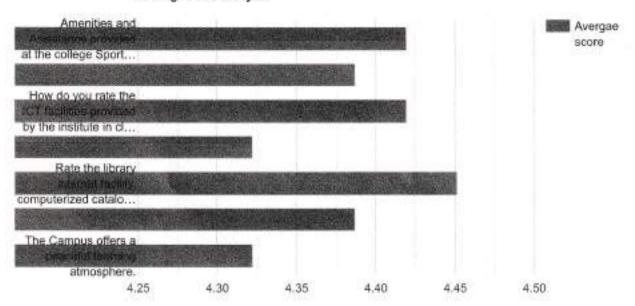

## Average score:

| Question                                                                                                                        | Average<br>score |
|---------------------------------------------------------------------------------------------------------------------------------|------------------|
| Amenities and Assistance provided at the college Sports ground.                                                                 | 4.48             |
| Ample space and exposure for cultural and co-curricular activities.                                                             | 4.44             |
| How do you rate the ICT facilities provided by the institute in classrooms and laboratories?                                    | 4.39             |
| How do you rate the overall ambience of the institute?                                                                          | 4,47             |
| Rate the library internet facility, computerized cataloguing with subscription to open access journals.                         | 4.39             |
| Rate your satisfaction level with the safety of college premises (security personnel,<br>CCTV facility, fire extinguisher etc). | 4,39             |
| The Campus offers a peaceful learning atmosphere.                                                                               | 4.38             |

#### Average score analysis