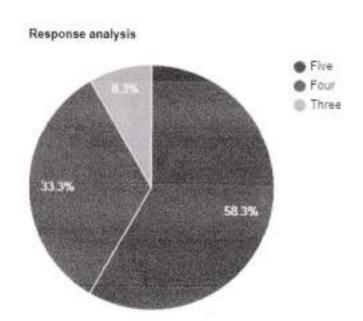

### Question: Amenities and Assistance provided at the college Sports ground.

| Rating | No. of responses |  |
|--------|------------------|--|
| Five   | 474              |  |
| Four   | 256              |  |
| Three  | 86               |  |

#### Response analysis

Principal
Prof. S.N.H. College
Farakka, Murshidabad

Question: Ample space and exposure for cultural and co-curricular activities.

| Rating | No. of responses |  |
|--------|------------------|--|
| Five   | 475              |  |
| Four   | 222              |  |
| Three  | 119              |  |

# Question: How do you rate the ICT facilities provided by the institute in classrooms and laboratories?

| Rating | No. of responses |  |
|--------|------------------|--|
| Five   | 464              |  |
| Four   | 205              |  |
| Three  | 147              |  |

# Question: How do you rate the overall ambience of the institute?

| Rating | No. of responses |  |
|--------|------------------|--|
| Five   | 480              |  |
| Four   | 236              |  |
| Three  | 100              |  |

Question: Rate the library internet facility, computerized cataloguing with subscription to open access journals.

| Rating | No. of responses |  |
|--------|------------------|--|
| Five   | 478              |  |
| Four   | 178              |  |
| Three  | 160              |  |

Question: Rate your satisfaction level with the safety of college premises (security personnel, CCTV facility, fire extinguisher etc).

| Rating | No. of responses |  |
|--------|------------------|--|
| Five   | 473              |  |
| Four   | 190              |  |
| Three  | 153              |  |

# Question: The Campus offers a peaceful learning atmosphere.

| Rating | No. of responses |  |
|--------|------------------|--|
| Five   | 451              |  |
| Four   | 224              |  |
| Three  | 141              |  |

## Average score:

| Question                                                                                                                        | Average<br>score |
|---------------------------------------------------------------------------------------------------------------------------------|------------------|
| Amenities and Assistance provided at the college Sports ground.                                                                 | 4.48             |
| Ample space and exposure for cultural and co-curricular activities.                                                             | 4.44             |
| How do you rate the ICT facilities provided by the institute in classrooms and laboratories?                                    | 4.39             |
| How do you rate the overall ambience of the institute?                                                                          | 4,47             |
| Rate the library internet facility, computerized cataloguing with subscription to open access journals.                         | 4.39             |
| Rate your satisfaction level with the safety of college premises (security personnel,<br>CCTV facility, fire extinguisher etc). | 4,39             |
| The Campus offers a peaceful learning atmosphere.                                                                               | 4.38             |