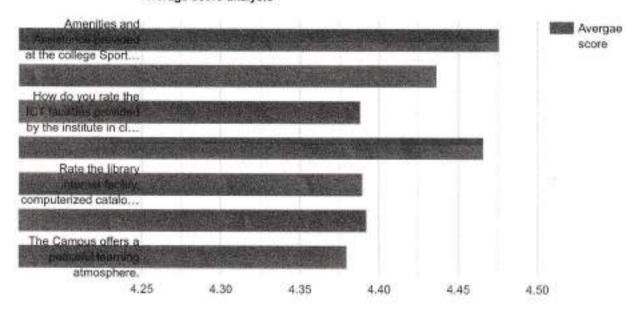

## Average score:

| Question                                                                                                                        | Average<br>score |
|---------------------------------------------------------------------------------------------------------------------------------|------------------|
| Amenities and Assistance provided at the college Sports ground.                                                                 | 4.48             |
| Ample space and exposure for cultural and co-curricular activities.                                                             | 4.44             |
| How do you rate the ICT facilities provided by the institute in classrooms and laboratories?                                    | 4.39             |
| How do you rate the overall ambience of the institute?                                                                          | 4,47             |
| Rate the library internet facility, computerized cataloguing with subscription to open access journals.                         | 4.39             |
| Rate your satisfaction level with the safety of college premises (security personnel,<br>CCTV facility, fire extinguisher etc). | 4,39             |
| The Campus offers a peaceful learning atmosphere.                                                                               | 4.38             |

#### Average score analysis