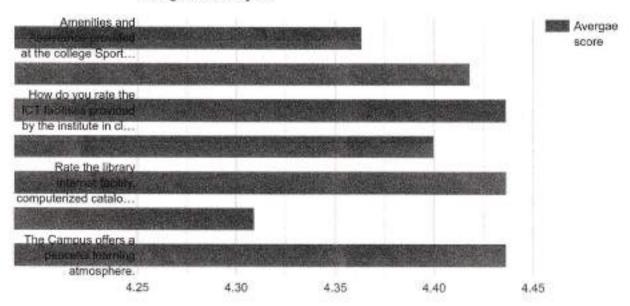

## Average score:

| Question                                                                                                                        | Average<br>score |
|---------------------------------------------------------------------------------------------------------------------------------|------------------|
| Amenities and Assistance provided at the college Sports ground.                                                                 | 4.48             |
| Ample space and exposure for cultural and co-curricular activities.                                                             | 4.44             |
| How do you rate the ICT facilities provided by the institute in classrooms and laboratories?                                    | 4.39             |
| How do you rate the overall ambience of the institute?                                                                          | 4,47             |
| Rate the library internet facility, computerized cataloguing with subscription to open access journals.                         | 4.39             |
| Rate your satisfaction level with the safety of college premises (security personnel,<br>CCTV facility, fire extinguisher etc). | 4,39             |
| The Campus offers a peaceful learning atmosphere.                                                                               | 4.38             |