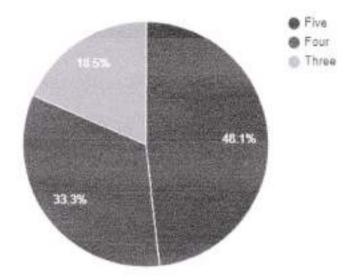

# Question: How do you rate the ICT facilities provided by the institute in classrooms and laboratories?

| Rating | No. of responses |  |
|--------|------------------|--|
| Five   | 464              |  |
| Four   | 205              |  |
| Three  | 147              |  |