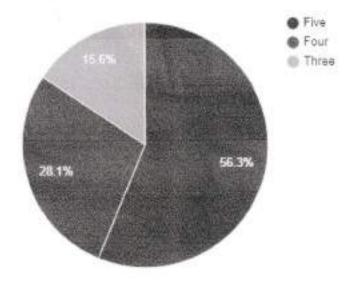

### Question: Amenities and Assistance provided at the college Sports ground.

| Rating | No. of responses |  |
|--------|------------------|--|
| Five   | 474              |  |
| Four   | 256              |  |
| Three  | 86               |  |