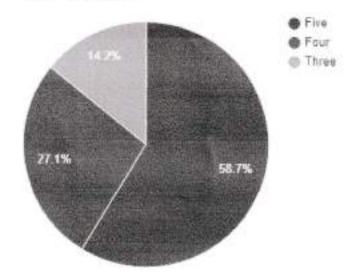

## Question: Amenities and Assistance provided at the college Sports ground.

| Rating | No. of responses |  |
|--------|------------------|--|
| Five   | 12               |  |
| Four   | 11               |  |
| Three  | 2                |  |

Principal
Prof. S.N.H. College
Farakka, Murshidabad

Question: Ample space and exposure for cultural and co-curricular activities.

| Rating | No. of responses |  |
|--------|------------------|--|
| Five   | 12               |  |
| Four   | 11               |  |
| Three  | 2                |  |

# Question: How do you rate the ICT facilities provided by the institute in classrooms and laboratories?

| Rating | No. of responses |
|--------|------------------|
| Five   | 15               |
| Four   | 7                |
| Three  | . 3              |

| Rating | No. of responses |  |
|--------|------------------|--|
| Five   | 12               |  |
| Four   | 11               |  |
| Three  | 2                |  |

# Question: How do you rate the ICT facilities provided by the institute in classrooms and laboratories?

| Rating | No. of responses |
|--------|------------------|
| Five   | 15               |
| Four   | 7                |
| Three  | _ 3              |

# Question: How do you rate the overall ambience of the institute?

| Rating | No. of responses |  |
|--------|------------------|--|
| Five   | 12               |  |
| Four   | 8                |  |
| Three  | 5                |  |

Question: Rate the library internet facility, computerized cataloguing with subscription to open access journals.

| Rating | No. of responses |  |
|--------|------------------|--|
| Five   | 15               |  |
| Four   | 8                |  |
| Three  | 2                |  |

# Question: How do you rate the overall ambience of the institute?

| Rating | No. of responses |
|--------|------------------|
| Five   | 12               |
| Four   | 8                |
| Three  | 5                |

Question: Rate your satisfaction level with the safety of college premises (security personnel, CCTV facility, fire extinguisher etc).

| Rating | No. of responses |  |
|--------|------------------|--|
| Five   | 12               |  |
| Four   | 8.               |  |
| Three  | 5                |  |

# Question: The Campus offers a peaceful learning atmosphere.

| Rating | No. of responses |
|--------|------------------|
| Five   | 15               |
| Four   | 8                |
| Three  | 2                |