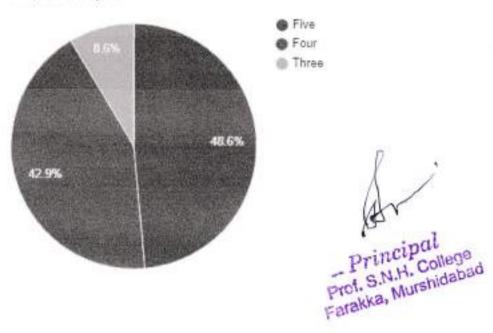

### Question: Amenities and Assistance provided at the college Sports ground.

| Rating | No. of responses |  |
|--------|------------------|--|
| Five   | 474              |  |
| Four   | 256              |  |
| Three  | 86               |  |

#### Response analysis

Principal
Prof. S.N.H. College
Farakka, Murshidabad

Question: Ample space and exposure for cultural and co-curricular activities.

| Rating | No. of responses |  |
|--------|------------------|--|
| Five   | 475              |  |
| Four   | 222              |  |
| Three  | 119              |  |