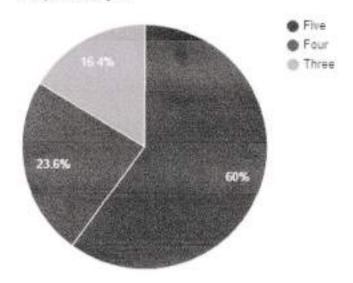

# Question: How do you rate the overall ambience of the institute?

| Rating | No. of responses |  |
|--------|------------------|--|
| Five   | 480              |  |
| Four   | 236              |  |
| Three  | 100              |  |