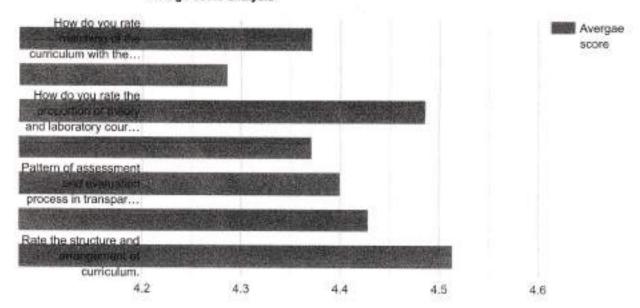

# Question: How do you rate matching of the curriculum with the current industry needs?

| Rating | No. of responses |
|--------|------------------|
| Five   | 17               |
| Four   | 15               |
| Three  | 3                |

#### Response analysis

Question: How do you rate the appropriateness of the course objectives and the content given in the syllabus?

| Rating | No. of responses |  |
|--------|------------------|--|
| Five   | 20               |  |
| Four   | 8                |  |
| Three  | 7                |  |

Question: How do you rate the proportion of theory and laboratory courses in the syllabus?

| Rating | No, of responses |
|--------|------------------|
| Five   | 18               |
| Four   | 14               |
| Three  | 3                |

## Question: How do you rate the size and load of the syllabus?

| Rating | No. of responses |
|--------|------------------|
| Five   | 19               |
| Four   | 10               |
| Three  | 6                |

## Question: Pattern of assessment and evaluation process in transparent.

| Rating | No. of responses |  |
|--------|------------------|--|
| Five   | 19               |  |
| Four   | 11               |  |
| Three  | 5                |  |

## Question: Rate the relevance of the addon courses.

| Rating | No. of responses |  |
|--------|------------------|--|
| Five   | 21               |  |
| Four   | .7               |  |
| Three  | 7                |  |

# Question: Rate the structure and arrangement of curriculum.

| Rating | No. of responses |  |
|--------|------------------|--|
| Five   | 21               |  |
| Four   | 7                |  |
| Three  | 7                |  |

### Average score:

| Question                                                                                            | Average<br>score |
|-----------------------------------------------------------------------------------------------------|------------------|
| How do you rate matching of the curriculum with the current industry needs?                         | 4.40             |
| How do you rate the appropriateness of the course objectives and the content given in the syllabus? | 4.37             |
| How do you rate the proportion of theory and laboratory courses in the syllabus?                    | 4.43             |
| How do you rate the size and load of the syllabus?                                                  | 4.37             |
| Pattern of assessment and evaluation process in transparent.                                        | 4.40             |
| Rate the relevance of the addon courses.                                                            | 4.40             |
| Rate the structure and arrangement of curriculum.                                                   | 4.40             |