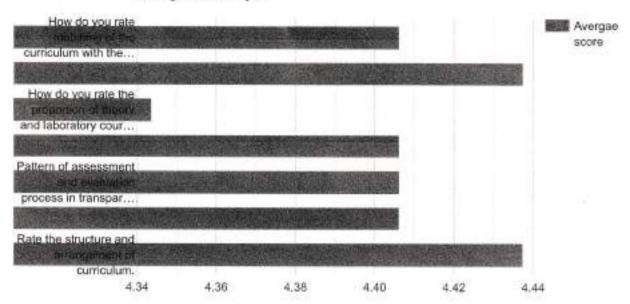

### Average score:

| Question                                                                                            | Average<br>score |
|-----------------------------------------------------------------------------------------------------|------------------|
| How do you rate matching of the curriculum with the current industry needs?                         | 4.40             |
| How do you rate the appropriateness of the course objectives and the content given in the syllabus? | 4.37             |
| How do you rate the proportion of theory and laboratory courses in the syllabus?                    | 4.43             |
| How do you rate the size and load of the syllabus?                                                  | 4.37             |
| Pattern of assessment and evaluation process in transparent.                                        | 4.40             |
| Rate the relevance of the addon courses.                                                            | 4.40             |
| Rate the structure and arrangement of curriculum.                                                   | 4.40             |