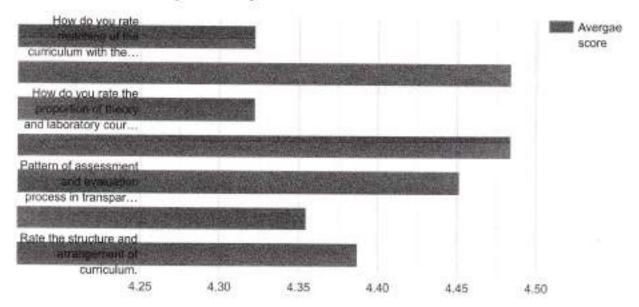

Question: How do you rate the proportion of theory and laboratory courses in the syllabus?

| Rating | No, of responses |
|--------|------------------|
| Five   | 18               |
| Four   | 14               |
| Three  | 3                |

## Question: Pattern of assessment and evaluation process in transparent.

| Rating | No. of responses |  |
|--------|------------------|--|
| Five   | 19               |  |
| Four   | 11               |  |
| Three  | 5                |  |

# Question: Rate the structure and arrangement of curriculum.

| Rating | No. of responses |  |
|--------|------------------|--|
| Five   | 21               |  |
| Four   | 7                |  |
| Three  | 7                |  |

### Average score:

| Question                                                                                            | Average<br>score |
|-----------------------------------------------------------------------------------------------------|------------------|
| How do you rate matching of the curriculum with the current industry needs?                         | 4.40             |
| How do you rate the appropriateness of the course objectives and the content given in the syllabus? | 4.37             |
| How do you rate the proportion of theory and laboratory courses in the syllabus?                    | 4.43             |
| How do you rate the size and load of the syllabus?                                                  | 4.37             |
| Pattern of assessment and evaluation process in transparent.                                        | 4.40             |
| Rate the relevance of the addon courses.                                                            | 4.40             |
| Rate the structure and arrangement of curriculum.                                                   | 4.40             |