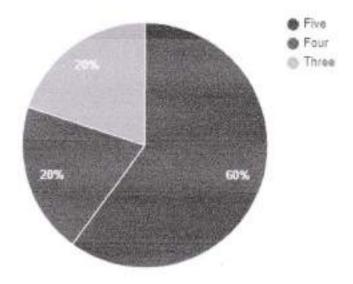

### Question: Amenities and Assistance provided at the college Sports ground.

| Rating | No. of responses |  |
|--------|------------------|--|
| Five   | 474              |  |
| Four   | 256              |  |
| Three  | 86               |  |