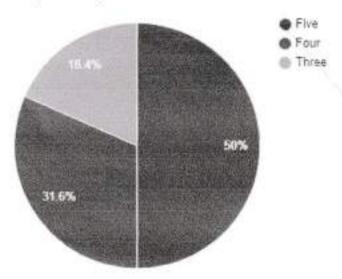

### Question: Amenities and Assistance provided at the college Sports ground.

| Rating | No. of responses |  |
|--------|------------------|--|
| Five   | 474              |  |
| Four   | 256              |  |
| Three  | 86               |  |