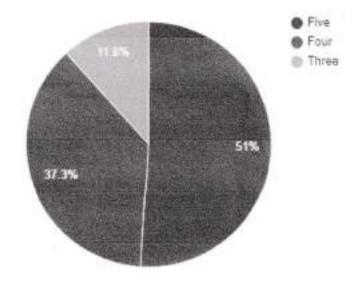

#### Institutional ambience feedback for Alumni for 2018-19

IQAC has conducted a feedback from all stakeholders as part of annual quality assurance activities. An analysis report is also created for every question.

Recommendations are prepared based on the analysis report and forwarded to the management for further action.

The questionwise response analysis is presented below.

### Question: Amenities and Assistance provided at the college Sports ground.

| Rating | No. of responses |  |
|--------|------------------|--|
| Five   | 21               |  |
| Four   | 9                |  |
| Three  | 6                |  |

#### Response analysis

-- Principal Prof. S.N.H. College Farakka, Murshidabad

Question: Ample space and exposure for cultural and co-curricular activities.

| Rating | No. of responses |
|--------|------------------|
| Five   | 21               |
| Four   | 12               |
| Three  | 3                |

# Question: How do you rate the ICT facilities provided by the institute in classrooms and laboratories?

| Rating | No. of responses |  |
|--------|------------------|--|
| Five   | 19               |  |
| Four   | 13               |  |
| Three  | 4                |  |

# Question: How do you rate the overall ambience of the institute?

| Rating | No. of responses |
|--------|------------------|
| Five   | 19               |
| Four   | 12               |
| Three  | .5               |

Question: Rate the library internet facility, computerized cataloguing with subscription to open access journals.

| Rating | No. of responses |  |
|--------|------------------|--|
| Five   | 21               |  |
| Four   | 9                |  |
| Three  | 6                |  |

Question: Rate your satisfaction level with the safety of college premises (security personnel, CCTV facility, fire extinguisher etc).

| Rating | No. of responses |  |
|--------|------------------|--|
| Five   | 21               |  |
| Four   | 8                |  |
| Three  | 7                |  |

# Question: The Campus offers a peaceful learning atmosphere.

| Rating | No. of responses |
|--------|------------------|
| Five   | 18               |
| Four   | 14               |
| Three  | 4                |