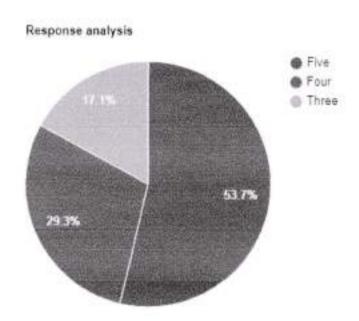

### Question: Amenities and Assistance provided at the college Sports ground.

| Rating | No. of responses |  |
|--------|------------------|--|
| Five   | 474              |  |
| Four   | 256              |  |
| Three  | 86               |  |

#### Response analysis

Principal
Prof. S.N.H. College
Farakka, Murshidabad

Question: Ample space and exposure for cultural and co-curricular activities.

| Rating | No. of responses |  |
|--------|------------------|--|
| Five   | 475              |  |
| Four   | 222              |  |
| Three  | 119              |  |

# Question: How do you rate the ICT facilities provided by the institute in classrooms and laboratories?

| Rating | No. of responses |  |
|--------|------------------|--|
| Five   | 464              |  |
| Four   | 205              |  |
| Three  | 147              |  |

# Question: How do you rate the overall ambience of the institute?

| Rating | No. of responses |  |
|--------|------------------|--|
| Five   | 480              |  |
| Four   | 236              |  |
| Three  | 100              |  |

Question: Rate the library internet facility, computerized cataloguing with subscription to open access journals.

| Rating | No. of responses |  |
|--------|------------------|--|
| Five   | 478              |  |
| Four   | 178              |  |
| Three  | 160              |  |

Question: Rate your satisfaction level with the safety of college premises (security personnel, CCTV facility, fire extinguisher etc).

| Rating | No. of responses |  |
|--------|------------------|--|
| Five   | 473              |  |
| Four   | 190              |  |
| Three  | 153              |  |

# Question: The Campus offers a peaceful learning atmosphere.

| Rating | No. of responses |  |
|--------|------------------|--|
| Five   | 451              |  |
| Four   | 224              |  |
| Three  | 141              |  |