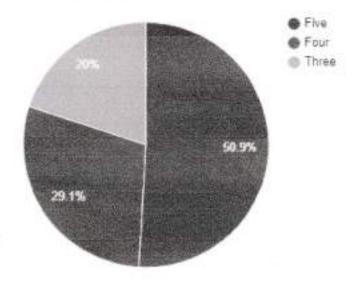

### Question: Amenities and Assistance provided at the college Sports ground.

| Rating | No. of responses |  |
|--------|------------------|--|
| Five   | 474              |  |
| Four   | 256              |  |
| Three  | 86               |  |