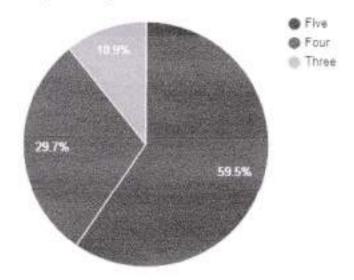

# Question: How do you rate matching of the curriculum with the current industry needs?

| Rating | No. of responses |
|--------|------------------|
| Five   | 17               |
| Four   | 15               |
| Three  | 3                |

#### Response analysis

Question: How do you rate the appropriateness of the course objectives and the content given in the syllabus?

| Rating | No. of responses |  |
|--------|------------------|--|
| Five   | 20               |  |
| Four   | 8                |  |
| Three  | 7                |  |

Question: How do you rate the proportion of theory and laboratory courses in the syllabus?

| Rating | No, of responses |
|--------|------------------|
| Five   | 18               |
| Four   | 14               |
| Three  | 3                |

## Question: How do you rate the size and load of the syllabus?

| Rating | No. of responses |
|--------|------------------|
| Five   | 19               |
| Four   | 10               |
| Three  | 6                |

## Question: Pattern of assessment and evaluation process in transparent.

| Rating | No. of responses |  |
|--------|------------------|--|
| Five   | 19               |  |
| Four   | 11               |  |
| Three  | 5                |  |

## Question: Rate the relevance of the addon courses.

| Rating | No. of responses |  |
|--------|------------------|--|
| Five   | 21               |  |
| Four   | .7               |  |
| Three  | 7                |  |

# Question: Rate the structure and arrangement of curriculum.

| Rating | No. of responses |  |
|--------|------------------|--|
| Five   | 21               |  |
| Four   | 7                |  |
| Three  | 7                |  |