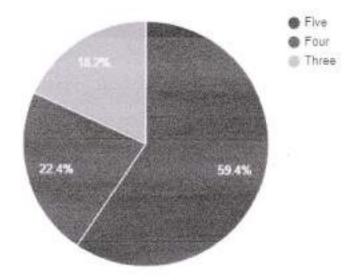

# Question: How do you rate matching of the curriculum with the current industry needs?

| Rating | No. of responses |
|--------|------------------|
| Five   | 31               |
| Four   | 21               |
| Three  | 6                |

#### Response analysis

Question: How do you rate the appropriateness of the course objectives and the content given in the syllabus?

| Rating | No. of responses |
|--------|------------------|
| Five   | 29               |
| Four   | 19               |
| Three  | 10               |

Question: How do you rate the proportion of theory and laboratory courses in the syllabus?

| Rating | No. of responses |  |
|--------|------------------|--|
| Five   | 29               |  |
| Four   | 22               |  |
| Three  | 7                |  |

## Question: How do you rate the size and load of the syllabus?

| Rating | No. of responses |
|--------|------------------|
| Five   | 34               |
| Four   | 19               |
| Three  | 5                |

## Question: Pattern of assessment and evaluation process in transparent.

| Rating | No. of responses |
|--------|------------------|
| Five   | 34               |
| Four   | 18               |
| Three  | 6                |

## Question: Rate the structure and arrangement of curriculum.

| Rating | No. of responses |  |
|--------|------------------|--|
| Five   | 33               |  |
| Four   | 15               |  |
| Three  | 10               |  |