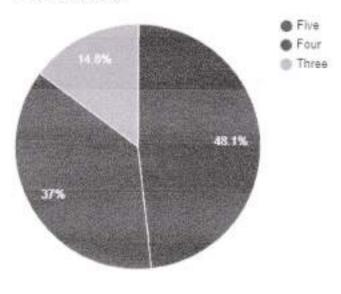

### Question: Amenities and Assistance provided at the college Sports ground.

| Rating | No. of responses |  |
|--------|------------------|--|
| Five   | 474              |  |
| Four   | 256              |  |
| Three  | 86               |  |