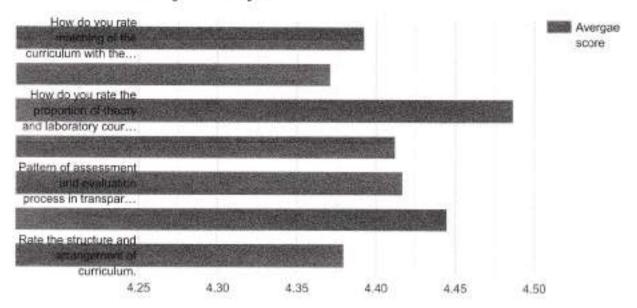

### Average score:

| Question                                                                                            | Average<br>score |
|-----------------------------------------------------------------------------------------------------|------------------|
| How do you rate matching of the curriculum with the current industry needs?                         | 4.40             |
| How do you rate the appropriateness of the course objectives and the content given in the syllabus? | 4.37             |
| How do you rate the proportion of theory and laboratory courses in the syllabus?                    | 4.43             |
| How do you rate the size and load of the syllabus?                                                  | 4.37             |
| Pattern of assessment and evaluation process in transparent.                                        | 4.40             |
| Rate the relevance of the addon courses.                                                            | 4.40             |
| Rate the structure and arrangement of curriculum.                                                   | 4.40             |