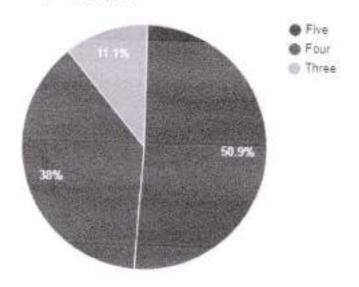

### Question: Amenities and Assistance provided at the college Sports ground.

| Rating | No. of responses |  |
|--------|------------------|--|
| Five   | 474              |  |
| Four   | 256              |  |
| Three  | 86               |  |

#### Response analysis

Principal
Prof. S.N.H. College
Farakka, Murshidabad

Question: Ample space and exposure for cultural and co-curricular activities.

| Rating | No. of responses |  |
|--------|------------------|--|
| Five   | 475              |  |
| Four   | 222              |  |
| Three  | 119              |  |

# Question: How do you rate the ICT facilities provided by the institute in classrooms and laboratories?

| Rating | No. of responses |  |
|--------|------------------|--|
| Five   | 464              |  |
| Four   | 205              |  |
| Three  | 147              |  |

# Question: How do you rate the overall ambience of the institute?

| Rating | No. of responses |  |
|--------|------------------|--|
| Five   | 480              |  |
| Four   | 236              |  |
| Three  | 100              |  |

Question: Rate the library internet facility, computerized cataloguing with subscription to open access journals.

| Rating | No. of responses |  |
|--------|------------------|--|
| Five   | 478              |  |
| Four   | 178              |  |
| Three  | 160              |  |

Question: Rate your satisfaction level with the safety of college premises (security personnel, CCTV facility, fire extinguisher etc).

| Rating | No. of responses |  |
|--------|------------------|--|
| Five   | 473              |  |
| Four   | 190              |  |
| Three  | 153              |  |

# Question: The Campus offers a peaceful learning atmosphere.

| Rating | No. of responses |  |
|--------|------------------|--|
| Five   | 451              |  |
| Four   | 224              |  |
| Three  | 141              |  |