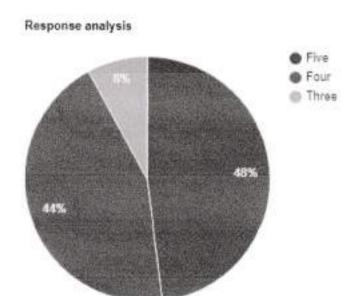

### Question: Amenities and Assistance provided at the college Sports ground.

| Rating | No. of responses |  |
|--------|------------------|--|
| Five   | 474              |  |
| Four   | 256              |  |
| Three  | 86               |  |

#### Response analysis

Principal
Prof. S.N.H. College
Farakka, Murshidabad

Question: Ample space and exposure for cultural and co-curricular activities.

| Rating | No. of responses |  |
|--------|------------------|--|
| Five   | 475              |  |
| Four   | 222              |  |
| Three  | 119              |  |

# Question: How do you rate the ICT facilities provided by the institute in classrooms and laboratories?

| Rating | No. of responses |  |
|--------|------------------|--|
| Five   | 464              |  |
| Four   | 205              |  |
| Three  | 147              |  |

# Question: How do you rate the overall ambience of the institute?

| Rating | No. of responses |  |
|--------|------------------|--|
| Five   | 480              |  |
| Four   | 236              |  |
| Three  | 100              |  |

Question: Rate the library internet facility, computerized cataloguing with subscription to open access journals.

| Rating | No. of responses |  |
|--------|------------------|--|
| Five   | 478              |  |
| Four   | 178              |  |
| Three  | 160              |  |

Question: Rate your satisfaction level with the safety of college premises (security personnel, CCTV facility, fire extinguisher etc).

| Rating | No. of responses |  |
|--------|------------------|--|
| Five   | 473              |  |
| Four   | 190              |  |
| Three  | 153              |  |

# Question: The Campus offers a peaceful learning atmosphere.

| Rating | No. of responses |  |
|--------|------------------|--|
| Five   | 451              |  |
| Four   | 224              |  |
| Three  | 141              |  |