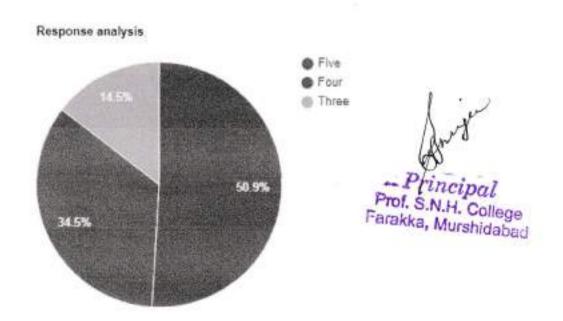

### Question: Amenities and Assistance provided at the college Sports ground.

| Rating | No. of responses |  |
|--------|------------------|--|
| Five   | 474              |  |
| Four   | 256              |  |
| Three  | 86               |  |

#### Response analysis

Principal
Prof. S.N.H. College
Farakka, Murshidabad

Question: Ample space and exposure for cultural and co-curricular activities.

| Rating | No. of responses |  |
|--------|------------------|--|
| Five   | 475              |  |
| Four   | 222              |  |
| Three  | 119              |  |

# Question: How do you rate the ICT facilities provided by the institute in classrooms and laboratories?

| Rating | No. of responses |  |
|--------|------------------|--|
| Five   | 464              |  |
| Four   | 205              |  |
| Three  | 147              |  |

# Question: How do you rate the overall ambience of the institute?

| Rating | No. of responses |  |
|--------|------------------|--|
| Five   | 480              |  |
| Four   | 236              |  |
| Three  | 100              |  |

Question: Rate the library internet facility, computerized cataloguing with subscription to open access journals.

| Rating | No. of responses |  |
|--------|------------------|--|
| Five   | 478              |  |
| Four   | 178              |  |
| Three  | 160              |  |

Question: Rate your satisfaction level with the safety of college premises (security personnel, CCTV facility, fire extinguisher etc).

| Rating | No. of responses |  |
|--------|------------------|--|
| Five   | 473              |  |
| Four   | 190              |  |
| Three  | 153              |  |

# Question: The Campus offers a peaceful learning atmosphere.

| Rating | No. of responses |  |
|--------|------------------|--|
| Five   | 451              |  |
| Four   | 224              |  |
| Three  | 141              |  |