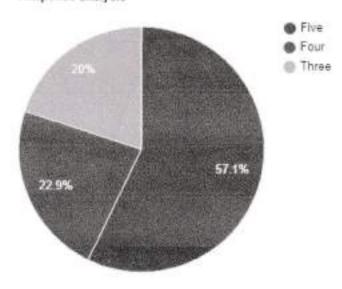

# Question: How do you rate the ICT facilities provided by the institute in classrooms and laboratories?

| Rating | No. of responses |  |
|--------|------------------|--|
| Five   | 464              |  |
| Four   | 205              |  |
| Three  | 147              |  |