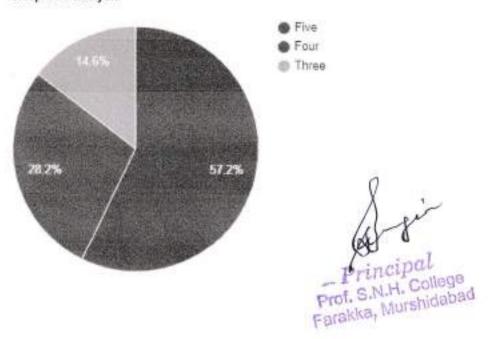

### Question: Amenities and Assistance provided at the college Sports ground.

| Rating | No. of responses |  |
|--------|------------------|--|
| Five   | 21               |  |
| Four   | 9                |  |
| Three  | 6                |  |

#### Response analysis

-- Principal Prof. S.N.H. College Farakka, Murshidabad

Question: Ample space and exposure for cultural and co-curricular activities.

| Rating | No. of responses |
|--------|------------------|
| Five   | 21               |
| Four   | 12               |
| Three  | 3                |

# Question: How do you rate the ICT facilities provided by the institute in classrooms and laboratories?

| Rating | No. of responses |  |
|--------|------------------|--|
| Five   | 19               |  |
| Four   | 13               |  |
| Three  | 4                |  |

# Question: How do you rate the overall ambience of the institute?

| Rating | No. of responses |
|--------|------------------|
| Five   | 19               |
| Four   | 12               |
| Three  | .5               |

Question: Rate the library internet facility, computerized cataloguing with subscription to open access journals.

| Rating | No. of responses |  |
|--------|------------------|--|
| Five   | 21               |  |
| Four   | 9                |  |
| Three  | 6                |  |

Question: Rate your satisfaction level with the safety of college premises (security personnel, CCTV facility, fire extinguisher etc).

| Rating | No. of responses |  |
|--------|------------------|--|
| Five   | 21               |  |
| Four   | 8                |  |
| Three  | 7                |  |

# Question: The Campus offers a peaceful learning atmosphere.

| Rating | No. of responses |
|--------|------------------|
| Five   | 18               |
| Four   | 14               |
| Three  | 4                |