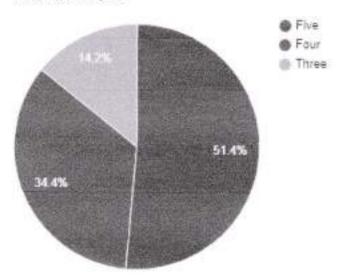

### Question: Amenities and Assistance provided at the college Sports ground.

| Rating | No. of responses |  |
|--------|------------------|--|
| Five   | 474              |  |
| Four   | 256              |  |
| Three  | 86               |  |

#### Response analysis

Principal
Prof. S.N.H. College
Farakka, Murshidabad

Question: Ample space and exposure for cultural and co-curricular activities.

| Rating | No. of responses |  |
|--------|------------------|--|
| Five   | 475              |  |
| Four   | 222              |  |
| Three  | 119              |  |

# Question: How do you rate the ICT facilities provided by the institute in classrooms and laboratories?

| Rating | No. of responses |  |
|--------|------------------|--|
| Five   | 464              |  |
| Four   | 205              |  |
| Three  | 147              |  |

# Question: How do you rate the overall ambience of the institute?

| Rating | No. of responses |  |
|--------|------------------|--|
| Five   | 480              |  |
| Four   | 236              |  |
| Three  | 100              |  |

Question: Rate the library internet facility, computerized cataloguing with subscription to open access journals.

| Rating | No. of responses |  |
|--------|------------------|--|
| Five   | 478              |  |
| Four   | 178              |  |
| Three  | 160              |  |

Question: Rate your satisfaction level with the safety of college premises (security personnel, CCTV facility, fire extinguisher etc).

| Rating | No. of responses |  |
|--------|------------------|--|
| Five   | 473              |  |
| Four   | 190              |  |
| Three  | 153              |  |

# Question: The Campus offers a peaceful learning atmosphere.

| Rating | No. of responses |  |
|--------|------------------|--|
| Five   | 451              |  |
| Four   | 224              |  |
| Three  | 141              |  |