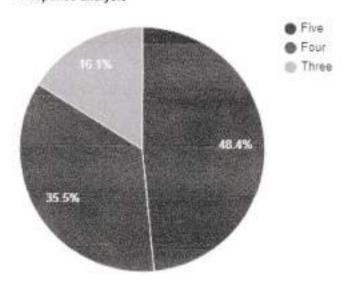

### Academic performance feedback for Student for 2019-20

IQAC has conducted a feedback from all stakeholders as part of annual quality assurance activities. An analysis report is also created for every question.

Recommendations are prepared based on the analysis report and forwarded to the management for further action.

The questionwise response analysis is presented below.

# Question: How do you rate matching of the curriculum with the current industry needs?

| Rating | No. of responses |  |
|--------|------------------|--|
| Five   | 746              |  |
| Four   | 329              |  |
| Three  | 187              |  |

#### Response analysis

-- Principal Prof. S.N.H. College Farakka, Murshidabad Question: How do you rate the appropriateness of the course objectives and the content given in the syllabus?

| Rating | No. of responses |
|--------|------------------|
| Five   | 755              |
| Four   | 301              |
| Three  | 206              |

Question: How do you rate the proportion of theory and laboratory courses in the syllabus?

| Rating | No. of responses |
|--------|------------------|
| Five   | 670              |
| Four   | 423              |
| Three  | 169              |

## Question: How do you rate the size and load of the syllabus?

| Rating | No. of responses |  |
|--------|------------------|--|
| Five   | 670              |  |
| Four   | 382              |  |
| Three  | 210              |  |

### Question: Pattern of assessment and evaluation process in transparent.

| Rating | No. of responses |  |
|--------|------------------|--|
| Five   | 716              |  |
| Four   | 307              |  |
| Three  | 239              |  |

## Question: Rate the relevance of the addon courses.

| Rating | No. of responses |  |
|--------|------------------|--|
| Five   | 728              |  |
| Four   | 396              |  |
| Three  | 138              |  |

# Question: Rate the structure and arrangement of curriculum.

| Rating | No, of responses |  |
|--------|------------------|--|
| Five   | 665              |  |
| Four   | 348              |  |
| Three  | 249              |  |

### Average score:

| Question                                                                                            | Average<br>score |
|-----------------------------------------------------------------------------------------------------|------------------|
| How do you rate matching of the curriculum with the current industry needs?                         | 4.44             |
| How do you rate the appropriateness of the course objectives and the content given in the syllabus? | 4.44             |
| How do you rate the proportion of theory and laboratory courses in the syllabus?                    | 4.40             |
| How do you rate the size and load of the syllabus?                                                  | 4.36             |
| Pattern of assessment and evaluation process in transparent.                                        | 4.38             |
| Rate the relevance of the addon courses.                                                            | 4.47             |
| Rate the structure and arrangement of curriculum.                                                   | 4.33             |