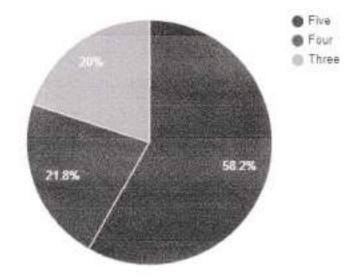

# Question: How do you rate the ICT facilities provided by the institute in classrooms and laboratories?

| Rating | No. of responses |  |
|--------|------------------|--|
| Five   | 464              |  |
| Four   | 205              |  |
| Three  | 147              |  |