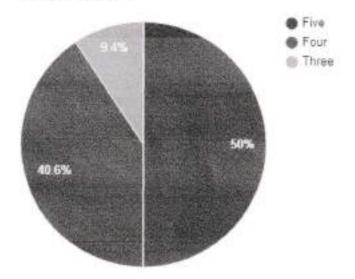

# Question: How do you rate the ICT facilities provided by the institute in classrooms and laboratories?

| Rating | No. of responses |  |
|--------|------------------|--|
| Five   | 464              |  |
| Four   | 205              |  |
| Three  | 147              |  |