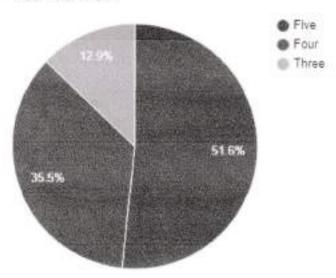

### Question: Amenities and Assistance provided at the college Sports ground.

| Rating | No. of responses |  |
|--------|------------------|--|
| Five   | 474              |  |
| Four   | 256              |  |
| Three  | 86               |  |