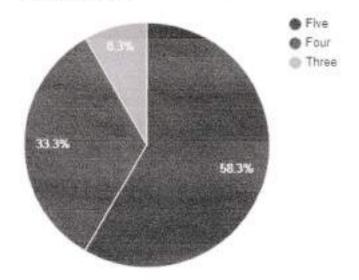

## Question: Rate the relevance of the addon courses.

| Rating | No. of responses |  |
|--------|------------------|--|
| Five   | 21               |  |
| Four   | .7               |  |
| Three  | 7                |  |

# Question: Rate the structure and arrangement of curriculum.

| Rating | No. of responses |  |
|--------|------------------|--|
| Five   | 21               |  |
| Four   | 7                |  |
| Three  | 7                |  |

### Average score:

| Question                                                                                            | Average<br>score |
|-----------------------------------------------------------------------------------------------------|------------------|
| How do you rate matching of the curriculum with the current industry needs?                         | 4.40             |
| How do you rate the appropriateness of the course objectives and the content given in the syllabus? | 4.37             |
| How do you rate the proportion of theory and laboratory courses in the syllabus?                    | 4.43             |
| How do you rate the size and load of the syllabus?                                                  | 4.37             |
| Pattern of assessment and evaluation process in transparent.                                        | 4.40             |
| Rate the relevance of the addon courses.                                                            | 4.40             |
| Rate the structure and arrangement of curriculum.                                                   | 4.40             |