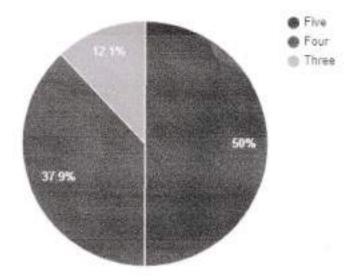

## Average score:

| Question                                                                                            | Average<br>score |
|-----------------------------------------------------------------------------------------------------|------------------|
| How do you rate matching of the curriculum with the current industry needs?                         | 4.31             |
| How do you rate the appropriateness of the course objectives and the content given in the syllabus? | 4.47             |
| How do you rate the proportion of theory and laboratory courses in the syllabus?                    | 4.34             |
| How do you rate the size and load of the syllabus?                                                  | 4.44             |
| Pattern of assessment and evaluation process in transparent.                                        | 4.31             |
| Rate the relevance of the addon courses.                                                            | 4,34             |
| Rate the structure and arrangement of curriculum.                                                   | 4.44             |