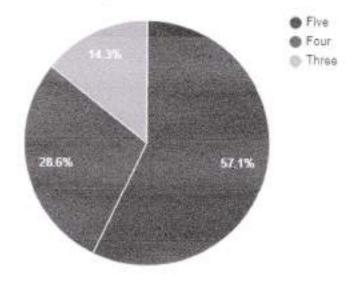

### Question: Amenities and Assistance provided at the college Sports ground.

| Rating | No. of responses |  |
|--------|------------------|--|
| Five   | 474              |  |
| Four   | 256              |  |
| Three  | 86               |  |