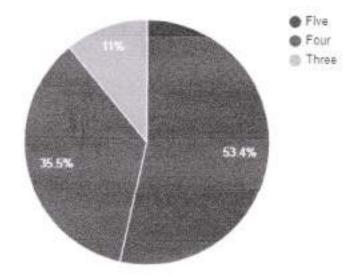

# Question: How do you rate the overall ambience of the institute?

| Rating | No. of responses |  |
|--------|------------------|--|
| Five   | 480              |  |
| Four   | 236              |  |
| Three  | 100              |  |

Question: Rate the library internet facility, computerized cataloguing with subscription to open access journals.

| Rating | No. of responses |  |
|--------|------------------|--|
| Five   | 478              |  |
| Four   | 178              |  |
| Three  | 160              |  |