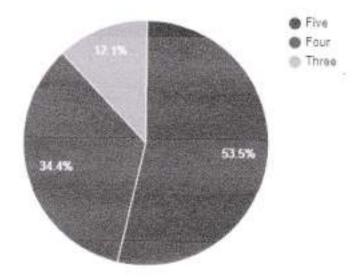

Question: Rate your satisfaction level with the safety of college premises (security personnel, CCTV facility, fire extinguisher etc).

| Rating | No. of responses |  |
|--------|------------------|--|
| Five   | 473              |  |
| Four   | 190              |  |
| Three  | 153              |  |

# Question: The Campus offers a peaceful learning atmosphere.

| Rating | No. of responses |  |
|--------|------------------|--|
| Five   | 451              |  |
| Four   | 224              |  |
| Three  | 141              |  |