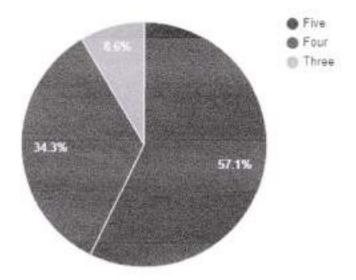

# Question: How do you rate the ICT facilities provided by the institute in classrooms and laboratories?

| Rating | No. of responses |  |
|--------|------------------|--|
| Five   | 464              |  |
| Four   | 205              |  |
| Three  | 147              |  |