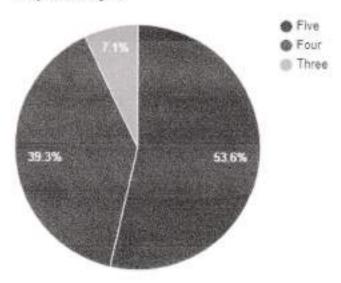

### Question: Amenities and Assistance provided at the college Sports ground.

| Rating | No. of responses |  |
|--------|------------------|--|
| Five   | 474              |  |
| Four   | 256              |  |
| Three  | 86               |  |

#### Response analysis

Principal
Prof. S.N.H. College
Farakka, Murshidabad

Question: Ample space and exposure for cultural and co-curricular activities.

| Rating | No. of responses |  |
|--------|------------------|--|
| Five   | 475              |  |
| Four   | 222              |  |
| Three  | 119              |  |

# Question: How do you rate the ICT facilities provided by the institute in classrooms and laboratories?

| Rating | No. of responses |  |
|--------|------------------|--|
| Five   | 464              |  |
| Four   | 205              |  |
| Three  | 147              |  |

# Question: How do you rate the overall ambience of the institute?

| Rating | No. of responses |  |
|--------|------------------|--|
| Five   | 480              |  |
| Four   | 236              |  |
| Three  | 100              |  |

Question: Rate the library internet facility, computerized cataloguing with subscription to open access journals.

| Rating | No. of responses |  |
|--------|------------------|--|
| Five   | 478              |  |
| Four   | 178              |  |
| Three  | 160              |  |

Question: Rate your satisfaction level with the safety of college premises (security personnel, CCTV facility, fire extinguisher etc).

| Rating | No. of responses |  |
|--------|------------------|--|
| Five   | 473              |  |
| Four   | 190              |  |
| Three  | 153              |  |

# Question: The Campus offers a peaceful learning atmosphere.

| Rating | No. of responses |  |
|--------|------------------|--|
| Five   | 451              |  |
| Four   | 224              |  |
| Three  | 141              |  |