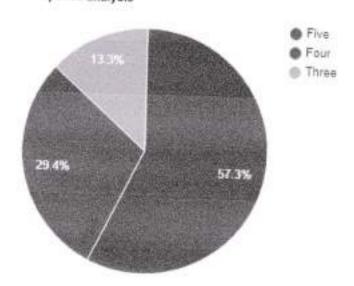

### Question: Amenities and Assistance provided at the college Sports ground.

| Rating | No. of responses |  |
|--------|------------------|--|
| Five   | 474              |  |
| Four   | 256              |  |
| Three  | 86               |  |

#### Response analysis

Principal
Prof. S.N.H. College
Farakka, Murshidabad

Question: Ample space and exposure for cultural and co-curricular activities.

| Rating | No. of responses |  |
|--------|------------------|--|
| Five   | 475              |  |
| Four   | 222              |  |
| Three  | 119              |  |

# Question: How do you rate the ICT facilities provided by the institute in classrooms and laboratories?

| Rating | No. of responses |  |
|--------|------------------|--|
| Five   | 464              |  |
| Four   | 205              |  |
| Three  | 147              |  |

# Question: How do you rate the overall ambience of the institute?

| Rating | No. of responses |  |
|--------|------------------|--|
| Five   | 480              |  |
| Four   | 236              |  |
| Three  | 100              |  |

Question: Rate the library internet facility, computerized cataloguing with subscription to open access journals.

| Rating | No. of responses |  |
|--------|------------------|--|
| Five   | 478              |  |
| Four   | 178              |  |
| Three  | 160              |  |

Question: Rate your satisfaction level with the safety of college premises (security personnel, CCTV facility, fire extinguisher etc).

| Rating | No. of responses |  |
|--------|------------------|--|
| Five   | 473              |  |
| Four   | 190              |  |
| Three  | 153              |  |

# Question: The Campus offers a peaceful learning atmosphere.

| Rating | No. of responses |  |
|--------|------------------|--|
| Five   | 451              |  |
| Four   | 224              |  |
| Three  | 141              |  |