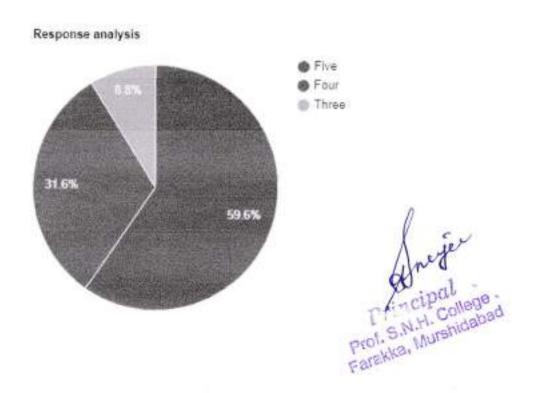

### Question: Amenities and Assistance provided at the college Sports ground.

| Rating | No. of responses |  |
|--------|------------------|--|
| Five   | 21               |  |
| Four   | 9                |  |
| Three  | 6                |  |

#### Response analysis

-- Principal Prof. S.N.H. College Farakka, Murshidabad

Question: Ample space and exposure for cultural and co-curricular activities.

| Rating | No. of responses |
|--------|------------------|
| Five   | 21               |
| Four   | 12               |
| Three  | 3                |

# Question: How do you rate the ICT facilities provided by the institute in classrooms and laboratories?

| Rating | No. of responses |  |
|--------|------------------|--|
| Five   | 19               |  |
| Four   | 13               |  |
| Three  | 4                |  |

# Question: How do you rate the overall ambience of the institute?

| Rating | No. of responses |
|--------|------------------|
| Five   | 19               |
| Four   | 12               |
| Three  | .5               |

Question: Rate the library internet facility, computerized cataloguing with subscription to open access journals.

| Rating | No. of responses |  |
|--------|------------------|--|
| Five   | 21               |  |
| Four   | 9                |  |
| Three  | 6                |  |

Question: Rate your satisfaction level with the safety of college premises (security personnel, CCTV facility, fire extinguisher etc).

| Rating | No. of responses |  |
|--------|------------------|--|
| Five   | 21               |  |
| Four   | 8                |  |
| Three  | 7                |  |

# Question: The Campus offers a peaceful learning atmosphere.

| Rating | No. of responses |
|--------|------------------|
| Five   | 18               |
| Four   | 14               |
| Three  | 4                |