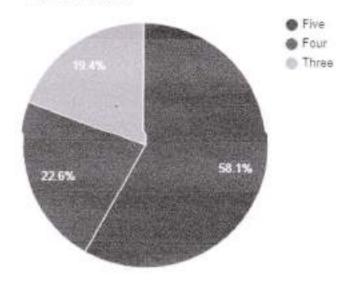

# Question: The Campus offers a peaceful learning atmosphere.

| Rating | No. of responses |  |
|--------|------------------|--|
| Five   | 451              |  |
| Four   | 224              |  |
| Three  | 141              |  |