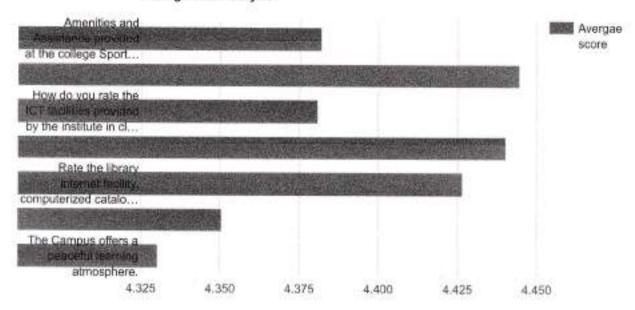

## Average score:

| Question                                                                                                                        | Average<br>score |
|---------------------------------------------------------------------------------------------------------------------------------|------------------|
| Amenities and Assistance provided at the college Sports ground.                                                                 | 4.48             |
| Ample space and exposure for cultural and co-curricular activities.                                                             | 4.44             |
| How do you rate the ICT facilities provided by the institute in classrooms and laboratories?                                    | 4.39             |
| How do you rate the overall ambience of the institute?                                                                          | 4,47             |
| Rate the library internet facility, computerized cataloguing with subscription to open access journals.                         | 4.39             |
| Rate your satisfaction level with the safety of college premises (security personnel,<br>CCTV facility, fire extinguisher etc). | 4,39             |
| The Campus offers a peaceful learning atmosphere.                                                                               | 4.38             |

#### Average score analysis