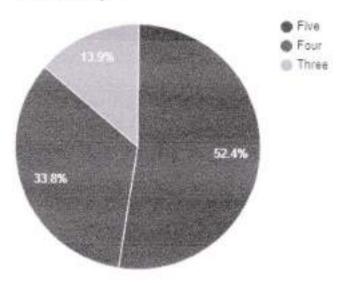

# Question: How do you rate the overall ambience of the institute?

| Rating | No. of responses |  |
|--------|------------------|--|
| Five   | 480              |  |
| Four   | 236              |  |
| Three  | 100              |  |