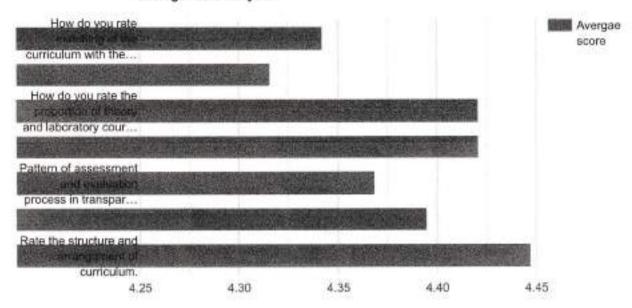

# Question: How do you rate matching of the curriculum with the current industry needs?

| Rating | No. of responses |
|--------|------------------|
| Five   | 17               |
| Four   | 15               |
| Three  | 3                |

#### Response analysis

Question: How do you rate the appropriateness of the course objectives and the content given in the syllabus?

| Rating | No. of responses |  |
|--------|------------------|--|
| Five   | 20               |  |
| Four   | 8                |  |
| Three  | 7                |  |

Question: How do you rate the proportion of theory and laboratory courses in the syllabus?

| Rating | No, of responses |
|--------|------------------|
| Five   | 18               |
| Four   | 14               |
| Three  | 3                |

## Question: How do you rate the size and load of the syllabus?

| Rating | No. of responses |
|--------|------------------|
| Five   | 19               |
| Four   | 10               |
| Three  | 6                |

## Question: Pattern of assessment and evaluation process in transparent.

| Rating | No. of responses |  |
|--------|------------------|--|
| Five   | 19               |  |
| Four   | 11               |  |
| Three  | 5                |  |

## Question: Rate the relevance of the addon courses.

| Rating | No. of responses |  |
|--------|------------------|--|
| Five   | 21               |  |
| Four   | .7               |  |
| Three  | 7                |  |

# Question: Rate the structure and arrangement of curriculum.

| Rating | No. of responses |  |
|--------|------------------|--|
| Five   | 21               |  |
| Four   | 7                |  |
| Three  | 7                |  |