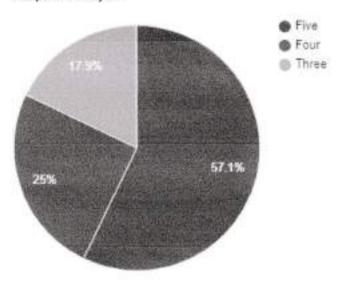

### Question: Amenities and Assistance provided at the college Sports ground.

| Rating | No. of responses |  |
|--------|------------------|--|
| Five   | 474              |  |
| Four   | 256              |  |
| Three  | 86               |  |

#### Response analysis

Principal
Prof. S.N.H. College
Farakka, Murshidabad

Question: Ample space and exposure for cultural and co-curricular activities.

| Rating | No. of responses |  |
|--------|------------------|--|
| Five   | 475              |  |
| Four   | 222              |  |
| Three  | 119              |  |

# Question: How do you rate the ICT facilities provided by the institute in classrooms and laboratories?

| Rating | No. of responses |  |
|--------|------------------|--|
| Five   | 464              |  |
| Four   | 205              |  |
| Three  | 147              |  |

# Question: How do you rate the overall ambience of the institute?

| Rating | No. of responses |  |
|--------|------------------|--|
| Five   | 480              |  |
| Four   | 236              |  |
| Three  | 100              |  |

Question: Rate the library internet facility, computerized cataloguing with subscription to open access journals.

| Rating | No. of responses |  |
|--------|------------------|--|
| Five   | 478              |  |
| Four   | 178              |  |
| Three  | 160              |  |

Question: Rate your satisfaction level with the safety of college premises (security personnel, CCTV facility, fire extinguisher etc).

| Rating | No. of responses |  |
|--------|------------------|--|
| Five   | 473              |  |
| Four   | 190              |  |
| Three  | 153              |  |

# Question: The Campus offers a peaceful learning atmosphere.

| Rating | No. of responses |  |
|--------|------------------|--|
| Five   | 451              |  |
| Four   | 224              |  |
| Three  | 141              |  |