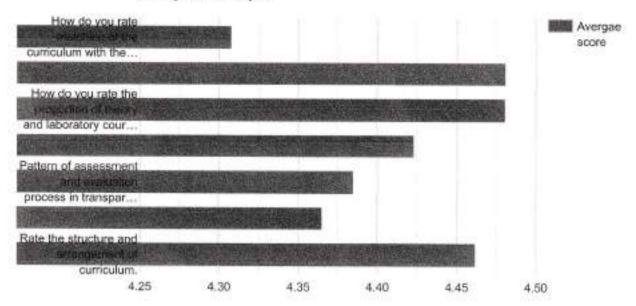

### Average score:

| Question                                                                                            | Average<br>score |
|-----------------------------------------------------------------------------------------------------|------------------|
| How do you rate matching of the curriculum with the current industry needs?                         | 4.40             |
| How do you rate the appropriateness of the course objectives and the content given in the syllabus? | 4.37             |
| How do you rate the proportion of theory and laboratory courses in the syllabus?                    | 4.43             |
| How do you rate the size and load of the syllabus?                                                  | 4.37             |
| Pattern of assessment and evaluation process in transparent.                                        | 4.40             |
| Rate the relevance of the addon courses.                                                            | 4.40             |
| Rate the structure and arrangement of curriculum.                                                   | 4.40             |