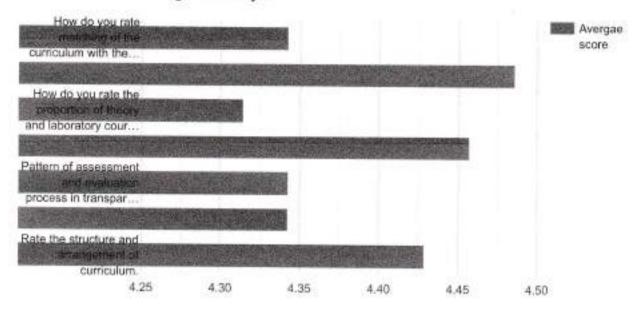

### Average score:

| Question                                                                                            | Average<br>score |
|-----------------------------------------------------------------------------------------------------|------------------|
| How do you rate matching of the curriculum with the current industry needs?                         | 4.40             |
| How do you rate the appropriateness of the course objectives and the content given in the syllabus? | 4.37             |
| How do you rate the proportion of theory and laboratory courses in the syllabus?                    | 4.43             |
| How do you rate the size and load of the syllabus?                                                  | 4.37             |
| Pattern of assessment and evaluation process in transparent.                                        | 4.40             |
| Rate the relevance of the addon courses.                                                            | 4.40             |
| Rate the structure and arrangement of curriculum.                                                   | 4.40             |