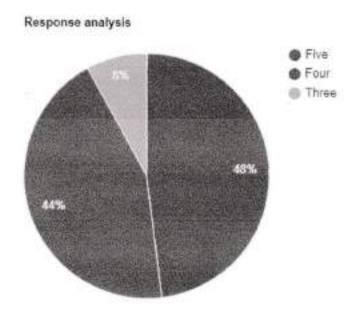

### Question: Amenities and Assistance provided at the college Sports ground.

| Rating | No. of responses |  |
|--------|------------------|--|
| Five   | 21               |  |
| Four   | 9                |  |
| Three  | 6                |  |

#### Response analysis

-- Principal Prof. S.N.H. College Farakka, Murshidabad

Question: Ample space and exposure for cultural and co-curricular activities.

| Rating | No. of responses |
|--------|------------------|
| Five   | 21               |
| Four   | 12               |
| Three  | 3                |

# Question: How do you rate the ICT facilities provided by the institute in classrooms and laboratories?

| Rating | No. of responses |  |
|--------|------------------|--|
| Five   | 19               |  |
| Four   | 13               |  |
| Three  | 4                |  |

# Question: How do you rate the overall ambience of the institute?

| Rating | No. of responses |
|--------|------------------|
| Five   | 19               |
| Four   | 12               |
| Three  | .5               |

Question: Rate the library internet facility, computerized cataloguing with subscription to open access journals.

| Rating | No. of responses |  |
|--------|------------------|--|
| Five   | 21               |  |
| Four   | 9                |  |
| Three  | 6                |  |

Question: Rate your satisfaction level with the safety of college premises (security personnel, CCTV facility, fire extinguisher etc).

| Rating | No. of responses |  |
|--------|------------------|--|
| Five   | 21               |  |
| Four   | 8                |  |
| Three  | 7                |  |

# Question: The Campus offers a peaceful learning atmosphere.

| Rating | No. of responses |
|--------|------------------|
| Five   | 18               |
| Four   | 14               |
| Three  | 4                |