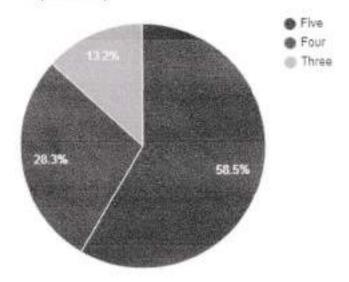

# Question: How do you rate matching of the curriculum with the current industry needs?

| Rating | No. of responses |  |
|--------|------------------|--|
| Five   | 746              |  |
| Four   | 329              |  |
| Three  | 187              |  |

#### Response analysis

-- Principal Prof. S.N.H. College Farakka, Murshidabad Question: How do you rate the appropriateness of the course objectives and the content given in the syllabus?

| Rating | No. of responses |
|--------|------------------|
| Five   | 755              |
| Four   | 301              |
| Three  | 206              |

Question: How do you rate the proportion of theory and laboratory courses in the syllabus?

| Rating | No. of responses |
|--------|------------------|
| Five   | 670              |
| Four   | 423              |
| Three  | 169              |

## Question: How do you rate the size and load of the syllabus?

| Rating | No. of responses |  |
|--------|------------------|--|
| Five   | 670              |  |
| Four   | 382              |  |
| Three  | 210              |  |

### Question: Pattern of assessment and evaluation process in transparent.

| Rating | No. of responses |  |
|--------|------------------|--|
| Five   | 716              |  |
| Four   | 307              |  |
| Three  | 239              |  |

## Question: Rate the relevance of the addon courses.

| Rating | No. of responses |  |
|--------|------------------|--|
| Five   | 728              |  |
| Four   | 396              |  |
| Three  | 138              |  |

# Question: Rate the structure and arrangement of curriculum.

| Rating | No, of responses |  |
|--------|------------------|--|
| Five   | 665              |  |
| Four   | 348              |  |
| Three  | 249              |  |

### Average score:

| Question                                                                                            | Average<br>score |
|-----------------------------------------------------------------------------------------------------|------------------|
| How do you rate matching of the curriculum with the current industry needs?                         | 4.44             |
| How do you rate the appropriateness of the course objectives and the content given in the syllabus? | 4.44             |
| How do you rate the proportion of theory and laboratory courses in the syllabus?                    | 4.40             |
| How do you rate the size and load of the syllabus?                                                  | 4.36             |
| Pattern of assessment and evaluation process in transparent.                                        | 4.38             |
| Rate the relevance of the addon courses.                                                            | 4.47             |
| Rate the structure and arrangement of curriculum.                                                   | 4.33             |

#### Average score analysis