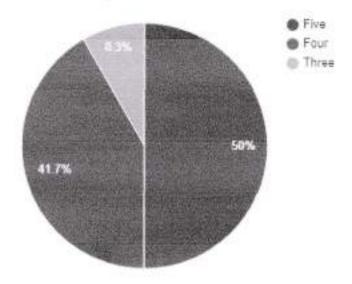

### Question: Amenities and Assistance provided at the college Sports ground.

| Rating | No. of responses |  |
|--------|------------------|--|
| Five   | 474              |  |
| Four   | 256              |  |
| Three  | 86               |  |