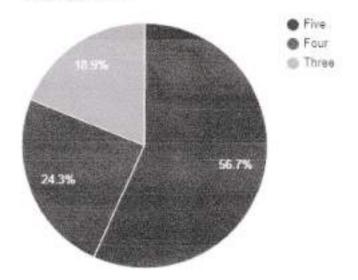

# Question: How do you rate the overall ambience of the institute?

| Rating | No. of responses |  |
|--------|------------------|--|
| Five   | 480              |  |
| Four   | 236              |  |
| Three  | 100              |  |