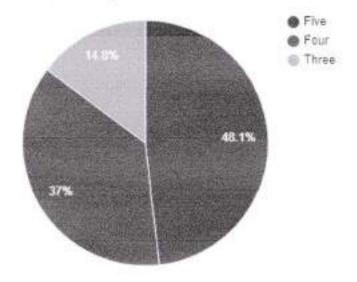

### Question: Amenities and Assistance provided at the college Sports ground.

| Rating | No. of responses |  |
|--------|------------------|--|
| Five   | 474              |  |
| Four   | 256              |  |
| Three  | 86               |  |