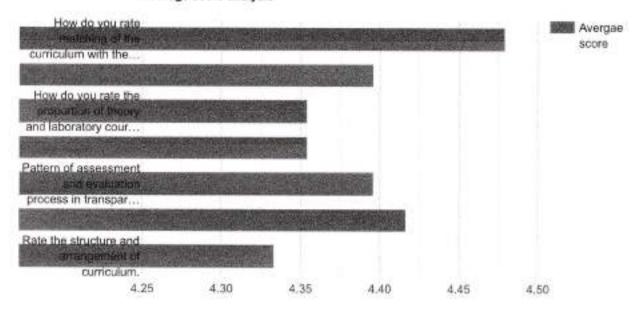

# Question: How do you rate matching of the curriculum with the current industry needs?

| Rating | No. of responses |
|--------|------------------|
| Five   | 17               |
| Four   | 15               |
| Three  | 3                |

Question: How do you rate the proportion of theory and laboratory courses in the syllabus?

| Rating | No, of responses |
|--------|------------------|
| Five   | 18               |
| Four   | 14               |
| Three  | 3                |

## Question: Pattern of assessment and evaluation process in transparent.

| Rating | No. of responses |  |
|--------|------------------|--|
| Five   | 19               |  |
| Four   | 11               |  |
| Three  | 5                |  |

# Question: Rate the structure and arrangement of curriculum.

| Rating | No. of responses |  |
|--------|------------------|--|
| Five   | 21               |  |
| Four   | 7                |  |
| Three  | 7                |  |

### Average score:

| Question                                                                                            | Average<br>score |
|-----------------------------------------------------------------------------------------------------|------------------|
| How do you rate matching of the curriculum with the current industry needs?                         | 4.40             |
| How do you rate the appropriateness of the course objectives and the content given in the syllabus? | 4.37             |
| How do you rate the proportion of theory and laboratory courses in the syllabus?                    | 4.43             |
| How do you rate the size and load of the syllabus?                                                  | 4.37             |
| Pattern of assessment and evaluation process in transparent.                                        | 4.40             |
| Rate the relevance of the addon courses.                                                            | 4.40             |
| Rate the structure and arrangement of curriculum.                                                   | 4.40             |