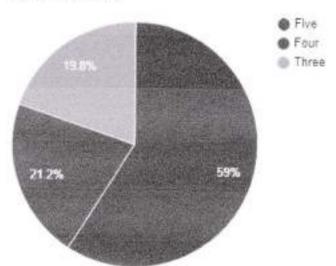

### Question: Amenities and Assistance provided at the college Sports ground.

| Rating | No. of responses |  |
|--------|------------------|--|
| Five   | 474              |  |
| Four   | 256              |  |
| Three  | 86               |  |

#### Response analysis

Principal
Prof. S.N.H. College
Farakka, Murshidabad

Question: Ample space and exposure for cultural and co-curricular activities.

| Rating | No. of responses |  |
|--------|------------------|--|
| Five   | 475              |  |
| Four   | 222              |  |
| Three  | 119              |  |

# Question: How do you rate the ICT facilities provided by the institute in classrooms and laboratories?

| Rating | No. of responses |  |
|--------|------------------|--|
| Five   | 464              |  |
| Four   | 205              |  |
| Three  | 147              |  |

# Question: How do you rate the overall ambience of the institute?

| Rating | No. of responses |  |
|--------|------------------|--|
| Five   | 480              |  |
| Four   | 236              |  |
| Three  | 100              |  |

Question: Rate the library internet facility, computerized cataloguing with subscription to open access journals.

| Rating | No. of responses |  |
|--------|------------------|--|
| Five   | 478              |  |
| Four   | 178              |  |
| Three  | 160              |  |

Question: Rate your satisfaction level with the safety of college premises (security personnel, CCTV facility, fire extinguisher etc).

| Rating | No. of responses |  |
|--------|------------------|--|
| Five   | 473              |  |
| Four   | 190              |  |
| Three  | 153              |  |

# Question: The Campus offers a peaceful learning atmosphere.

| Rating | No. of responses |  |
|--------|------------------|--|
| Five   | 451              |  |
| Four   | 224              |  |
| Three  | 141              |  |