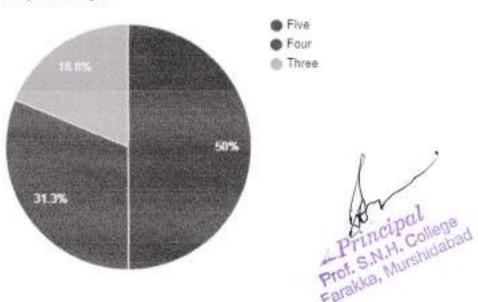

### Question: Amenities and Assistance provided at the college Sports ground.

| Rating | No. of responses |  |
|--------|------------------|--|
| Five   | 21               |  |
| Four   | 9                |  |
| Three  | 6                |  |

#### Response analysis

-- Principal Prof. S.N.H. College Farakka, Murshidabad

Question: Ample space and exposure for cultural and co-curricular activities.

| Rating | No. of responses |
|--------|------------------|
| Five   | 21               |
| Four   | 12               |
| Three  | 3                |

# Question: How do you rate the ICT facilities provided by the institute in classrooms and laboratories?

| Rating | No. of responses |  |
|--------|------------------|--|
| Five   | 19               |  |
| Four   | 13               |  |
| Three  | 4                |  |

# Question: How do you rate the overall ambience of the institute?

| Rating | No. of responses |
|--------|------------------|
| Five   | 19               |
| Four   | 12               |
| Three  | .5               |

Question: Rate the library internet facility, computerized cataloguing with subscription to open access journals.

| Rating | No. of responses |  |
|--------|------------------|--|
| Five   | 21               |  |
| Four   | 9                |  |
| Three  | 6                |  |

Question: Rate your satisfaction level with the safety of college premises (security personnel, CCTV facility, fire extinguisher etc).

| Rating | No. of responses |  |
|--------|------------------|--|
| Five   | 21               |  |
| Four   | 8                |  |
| Three  | 7                |  |

# Question: The Campus offers a peaceful learning atmosphere.

| Rating | No. of responses |
|--------|------------------|
| Five   | 18               |
| Four   | 14               |
| Three  | 4                |