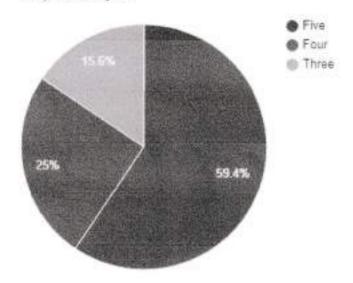

# Question: How do you rate the overall ambience of the institute?

| Rating | No. of responses |  |
|--------|------------------|--|
| Five   | 480              |  |
| Four   | 236              |  |
| Three  | 100              |  |