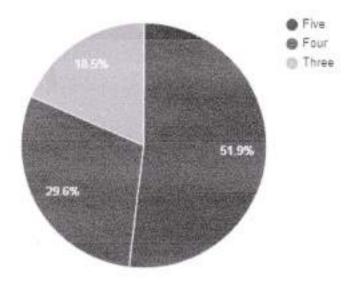

# Question: How do you rate the overall ambience of the institute?

| Rating | No. of responses |  |
|--------|------------------|--|
| Five   | 480              |  |
| Four   | 236              |  |
| Three  | 100              |  |