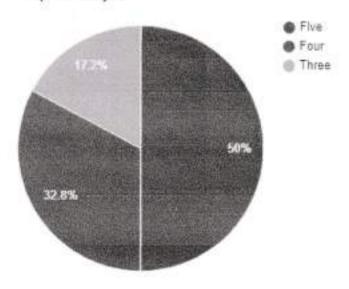

### Average score:

| Question                                                                                            | Average<br>score |
|-----------------------------------------------------------------------------------------------------|------------------|
| How do you rate matching of the curriculum with the current industry needs?                         | 4,34             |
| How do you rate the appropriateness of the course objectives and the content given in the syllabus? | 4.32             |
| How do you rate the proportion of theory and laboratory courses in the syllabus?                    | 4.42             |
| How do you rate the size and load of the syllabus?                                                  | 4.42             |
| Pattern of assessment and evaluation process in transparent.                                        | 4.37             |
| Rate the relevance of the addon courses.                                                            | 4.39             |
| Rate the structure and arrangement of curriculum.                                                   | 4.45             |