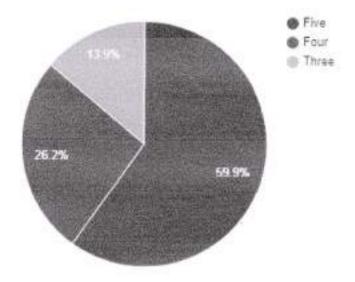

### Question: Amenities and Assistance provided at the college Sports ground.

| Rating | No. of responses |  |
|--------|------------------|--|
| Five   | 21               |  |
| Four   | 9                |  |
| Three  | 6                |  |

#### Response analysis

-- Principal Prof. S.N.H. College Farakka, Murshidabad

Question: Ample space and exposure for cultural and co-curricular activities.

| Rating | No. of responses |
|--------|------------------|
| Five   | 21               |
| Four   | 12               |
| Three  | 3                |

# Question: How do you rate the ICT facilities provided by the institute in classrooms and laboratories?

| Rating | No. of responses |  |
|--------|------------------|--|
| Five   | 19               |  |
| Four   | 13               |  |
| Three  | 4                |  |

# Question: How do you rate the overall ambience of the institute?

| Rating | No. of responses |
|--------|------------------|
| Five   | 19               |
| Four   | 12               |
| Three  | .5               |

Question: Rate the library internet facility, computerized cataloguing with subscription to open access journals.

| Rating | No. of responses |  |
|--------|------------------|--|
| Five   | 21               |  |
| Four   | 9                |  |
| Three  | 6                |  |

Question: Rate your satisfaction level with the safety of college premises (security personnel, CCTV facility, fire extinguisher etc).

| Rating | No. of responses |  |
|--------|------------------|--|
| Five   | 21               |  |
| Four   | 8                |  |
| Three  | 7                |  |

# Question: The Campus offers a peaceful learning atmosphere.

| Rating | No. of responses |
|--------|------------------|
| Five   | 18               |
| Four   | 14               |
| Three  | 4                |