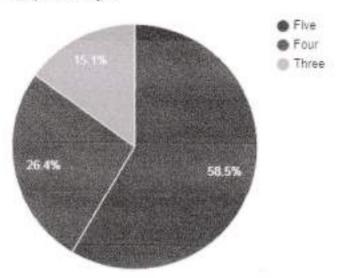

# Question: How do you rate matching of the curriculum with the current industry needs?

| Rating | No. of responses |
|--------|------------------|
| Five   | 452              |
| Four   | 233              |
| Three  | 167              |

#### Response analysis

Question: How do you rate the appropriateness of the course objectives and the content given in the syllabus?

| Rating | No. of responses |  |
|--------|------------------|--|
| Five   | 477              |  |
| Four   | 231              |  |
| Three  | 144              |  |

Question: How do you rate the proportion of theory and laboratory courses in the syllabus?

| Rating | No. of responses |
|--------|------------------|
| Five   | 487              |
| Four   | 196              |
| Three  | 169              |

## Question: How do you rate the size and load of the syllabus?

| Rating | No. of responses |  |
|--------|------------------|--|
| Five   | 500              |  |
| Four   | 231              |  |
| Three  | 121              |  |

## Question: Pattern of assessment and evaluation process in transparent.

| Rating | No. of responses |  |
|--------|------------------|--|
| Five   | 435              |  |
| Four   | 297              |  |
| Three  | 120              |  |

## Question: Rate the relevance of the addon courses.

| Rating | No. of responses |
|--------|------------------|
| Five   | 462              |
| Four   | 229              |
| Three  | 161              |

## Question: Rate the structure and arrangement of curriculum.

| Rating | No. of responses |  |
|--------|------------------|--|
| Five   | 495              |  |
| Four   | 260              |  |
| Three  | 97               |  |

## Average score:

| Question                                                                                            | Average<br>score |
|-----------------------------------------------------------------------------------------------------|------------------|
| How do you rate matching of the curriculum with the current industry needs?                         | 4.33             |
| How do you rate the appropriateness of the course objectives and the content given in the syllabus? | 4.39             |
| How do you rate the proportion of theory and laboratory courses in the syllabus?                    | 4.37             |
| How do you rate the size and load of the syllabus?                                                  | 4.44             |
| Pattern of assessment and evaluation process in transparent.                                        | 4.37             |
| Rate the relevance of the addon courses.                                                            | 4.35             |
| Rate the structure and arrangement of curriculum.                                                   | 4.47             |

#### Average score analysis