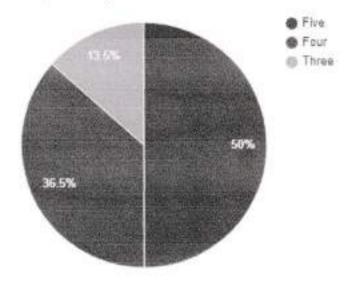

# Question: How do you rate matching of the curriculum with the current industry needs?

| Rating | No. of responses |
|--------|------------------|
| Five   | 452              |
| Four   | 233              |
| Three  | 167              |

#### Response analysis

Question: How do you rate the appropriateness of the course objectives and the content given in the syllabus?

| Rating | No. of responses |  |
|--------|------------------|--|
| Five   | 477              |  |
| Four   | 231              |  |
| Three  | 144              |  |

Question: How do you rate the proportion of theory and laboratory courses in the syllabus?

| Rating | No. of responses |
|--------|------------------|
| Five   | 487              |
| Four   | 196              |
| Three  | 169              |

## Question: How do you rate the size and load of the syllabus?

| Rating | No. of responses |  |
|--------|------------------|--|
| Five   | 500              |  |
| Four   | 231              |  |
| Three  | 121              |  |

## Question: Pattern of assessment and evaluation process in transparent.

| Rating | No. of responses |  |
|--------|------------------|--|
| Five   | 435              |  |
| Four   | 297              |  |
| Three  | 120              |  |

## Question: Rate the relevance of the addon courses.

| Rating | No. of responses |
|--------|------------------|
| Five   | 462              |
| Four   | 229              |
| Three  | 161              |

## Question: Rate the structure and arrangement of curriculum.

| Rating | No. of responses |  |
|--------|------------------|--|
| Five   | 495              |  |
| Four   | 260              |  |
| Three  | 97               |  |