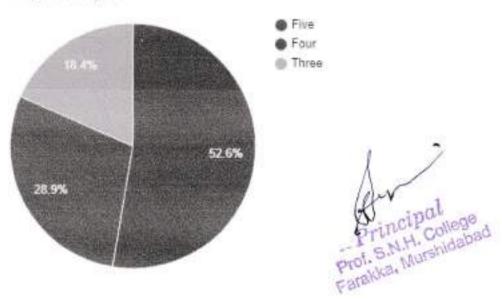

#### Response analysis

Principal
Prof. S.N.H. College
Farakka, Murshidabad

Question: Ample space and exposure for cultural and co-curricular activities.

| Rating | No. of responses |  |
|--------|------------------|--|
| Five   | 475              |  |
| Four   | 222              |  |
| Three  | 119              |  |