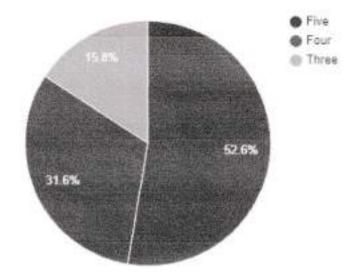

# Question: How do you rate the overall ambience of the institute?

| Rating | No. of responses |  |
|--------|------------------|--|
| Five   | 480              |  |
| Four   | 236              |  |
| Three  | 100              |  |