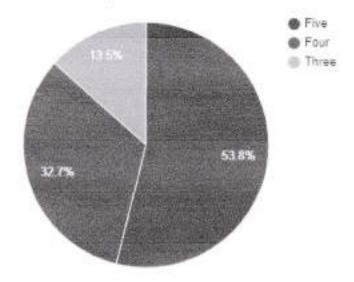

# Question: How do you rate the overall ambience of the institute?

| Rating | No. of responses |  |
|--------|------------------|--|
| Five   | 480              |  |
| Four   | 236              |  |
| Three  | 100              |  |