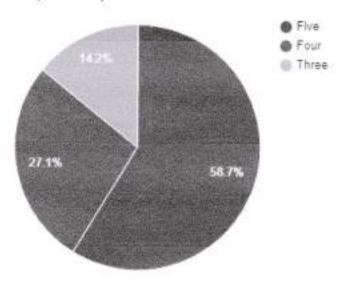

### Question: Amenities and Assistance provided at the college Sports ground.

| Rating | No. of responses |  |
|--------|------------------|--|
| Five   | 474              |  |
| Four   | 256              |  |
| Three  | 86               |  |

#### Response analysis

Principal
Prof. S.N.H. College
Farakka, Murshidabad

Question: Ample space and exposure for cultural and co-curricular activities.

| Rating | No. of responses |  |
|--------|------------------|--|
| Five   | 475              |  |
| Four   | 222              |  |
| Three  | 119              |  |

# Question: How do you rate the ICT facilities provided by the institute in classrooms and laboratories?

| Rating | No. of responses |  |
|--------|------------------|--|
| Five   | 464              |  |
| Four   | 205              |  |
| Three  | 147              |  |

# Question: How do you rate the overall ambience of the institute?

| Rating | No. of responses |  |
|--------|------------------|--|
| Five   | 480              |  |
| Four   | 236              |  |
| Three  | 100              |  |

Question: Rate the library internet facility, computerized cataloguing with subscription to open access journals.

| Rating | No. of responses |  |
|--------|------------------|--|
| Five   | 478              |  |
| Four   | 178              |  |
| Three  | 160              |  |

Question: Rate your satisfaction level with the safety of college premises (security personnel, CCTV facility, fire extinguisher etc).

| Rating | No. of responses |  |
|--------|------------------|--|
| Five   | 473              |  |
| Four   | 190              |  |
| Three  | 153              |  |

# Question: The Campus offers a peaceful learning atmosphere.

| Rating | No. of responses |  |
|--------|------------------|--|
| Five   | 451              |  |
| Four   | 224              |  |
| Three  | 141              |  |