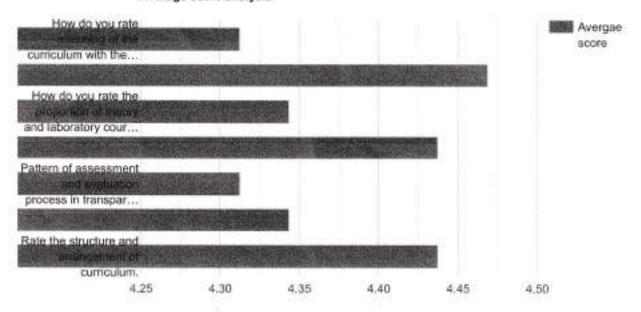

Question: How do you rate the proportion of theory and laboratory courses in the syllabus?

| Rating | No, of responses |
|--------|------------------|
| Five   | 18               |
| Four   | 14               |
| Three  | 3                |

## Question: Pattern of assessment and evaluation process in transparent.

| Rating | No. of responses |  |
|--------|------------------|--|
| Five   | 19               |  |
| Four   | 11               |  |
| Three  | 5                |  |

# Question: Rate the structure and arrangement of curriculum.

| Rating | No. of responses |  |
|--------|------------------|--|
| Five   | 21               |  |
| Four   | 7                |  |
| Three  | 7                |  |

### Average score:

| Question                                                                                            | Average<br>score |
|-----------------------------------------------------------------------------------------------------|------------------|
| How do you rate matching of the curriculum with the current industry needs?                         | 4.40             |
| How do you rate the appropriateness of the course objectives and the content given in the syllabus? | 4.37             |
| How do you rate the proportion of theory and laboratory courses in the syllabus?                    | 4.43             |
| How do you rate the size and load of the syllabus?                                                  | 4.37             |
| Pattern of assessment and evaluation process in transparent.                                        | 4.40             |
| Rate the relevance of the addon courses.                                                            | 4.40             |
| Rate the structure and arrangement of curriculum.                                                   | 4.40             |