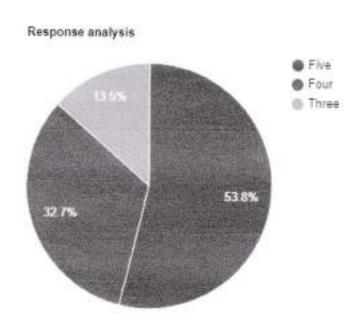

# Question: How do you rate the ICT facilities provided by the institute in classrooms and laboratories?

| Rating | No. of responses |  |
|--------|------------------|--|
| Five   | 464              |  |
| Four   | 205              |  |
| Three  | 147              |  |