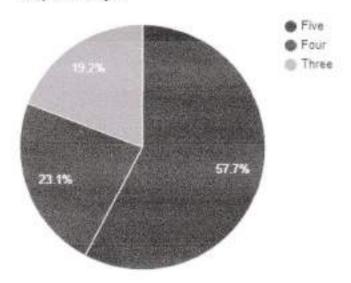

### Question: Amenities and Assistance provided at the college Sports ground.

| Rating | No. of responses |  |
|--------|------------------|--|
| Five   | 474              |  |
| Four   | 256              |  |
| Three  | 86               |  |