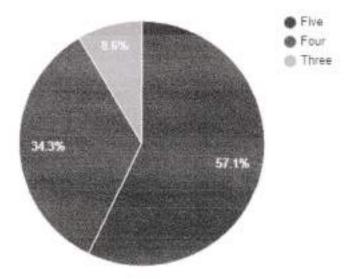

# Question: How do you rate the overall ambience of the institute?

| Rating | No. of responses |  |
|--------|------------------|--|
| Five   | 480              |  |
| Four   | 236              |  |
| Three  | 100              |  |

Question: Rate the library internet facility, computerized cataloguing with subscription to open access journals.

| Rating | No. of responses |  |
|--------|------------------|--|
| Five   | 478              |  |
| Four   | 178              |  |
| Three  | 160              |  |

Question: Rate your satisfaction level with the safety of college premises (security personnel, CCTV facility, fire extinguisher etc).

| Rating | No. of responses |  |
|--------|------------------|--|
| Five   | 473              |  |
| Four   | 190              |  |
| Three  | 153              |  |