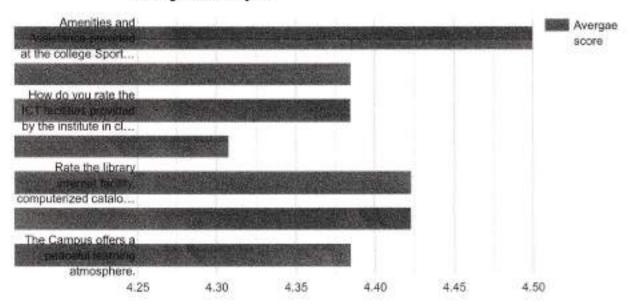

## Average score:

| Question                                                                                                                        | Average<br>score |
|---------------------------------------------------------------------------------------------------------------------------------|------------------|
| Amenities and Assistance provided at the college Sports ground.                                                                 | 4.48             |
| Ample space and exposure for cultural and co-curricular activities.                                                             | 4.44             |
| How do you rate the ICT facilities provided by the institute in classrooms and laboratories?                                    | 4.39             |
| How do you rate the overall ambience of the institute?                                                                          | 4,47             |
| Rate the library internet facility, computerized cataloguing with subscription to open access journals.                         | 4.39             |
| Rate your satisfaction level with the safety of college premises (security personnel,<br>CCTV facility, fire extinguisher etc). | 4,39             |
| The Campus offers a peaceful learning atmosphere.                                                                               | 4.38             |