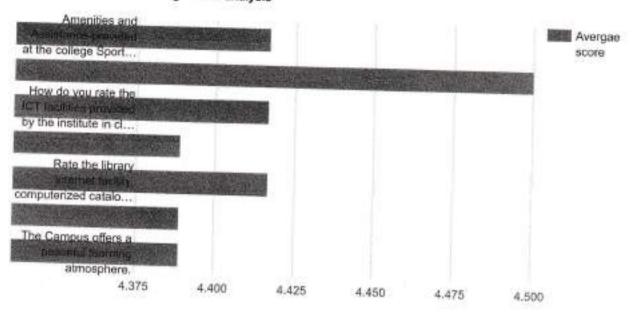

## Average score:

| Question                                                                                                                        | Average<br>score |
|---------------------------------------------------------------------------------------------------------------------------------|------------------|
| Amenities and Assistance provided at the college Sports ground.                                                                 | 4.48             |
| Ample space and exposure for cultural and co-curricular activities.                                                             | 4.44             |
| How do you rate the ICT facilities provided by the institute in classrooms and laboratories?                                    | 4.39             |
| How do you rate the overall ambience of the institute?                                                                          | 4,47             |
| Rate the library internet facility, computerized cataloguing with subscription to open access journals.                         | 4.39             |
| Rate your satisfaction level with the safety of college premises (security personnel,<br>CCTV facility, fire extinguisher etc). | 4,39             |
| The Campus offers a peaceful learning atmosphere.                                                                               | 4.38             |

#### Average score analysis