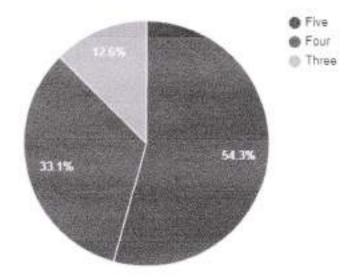

# Question: How do you rate matching of the curriculum with the current industry needs?

| Rating | No. of responses |
|--------|------------------|
| Five   | 452              |
| Four   | 233              |
| Three  | 167              |

#### Response analysis

Question: How do you rate the appropriateness of the course objectives and the content given in the syllabus?

| Rating | No. of responses |  |
|--------|------------------|--|
| Five   | 477              |  |
| Four   | 231              |  |
| Three  | 144              |  |

Question: How do you rate the proportion of theory and laboratory courses in the syllabus?

| Rating | No. of responses |
|--------|------------------|
| Five   | 487              |
| Four   | 196              |
| Three  | 169              |

## Question: How do you rate the size and load of the syllabus?

| Rating | No. of responses |  |
|--------|------------------|--|
| Five   | 500              |  |
| Four   | 231              |  |
| Three  | 121              |  |

## Question: Pattern of assessment and evaluation process in transparent.

| Rating | No. of responses |  |
|--------|------------------|--|
| Five   | 435              |  |
| Four   | 297              |  |
| Three  | 120              |  |

## Question: Rate the relevance of the addon courses.

| Rating | No. of responses |
|--------|------------------|
| Five   | 462              |
| Four   | 229              |
| Three  | 161              |

## Question: Rate the structure and arrangement of curriculum.

| Rating | No. of responses |  |
|--------|------------------|--|
| Five   | 495              |  |
| Four   | 260              |  |
| Three  | 97               |  |