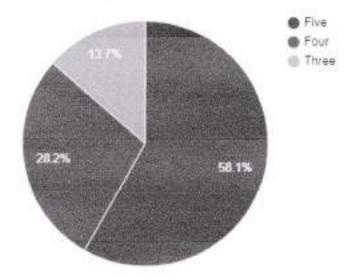

# Question: How do you rate matching of the curriculum with the current industry needs?

| Rating | No. of responses |
|--------|------------------|
| Five   | 452              |
| Four   | 233              |
| Three  | 167              |

#### Response analysis

Question: How do you rate the appropriateness of the course objectives and the content given in the syllabus?

| Rating | No. of responses |  |
|--------|------------------|--|
| Five   | 477              |  |
| Four   | 231              |  |
| Three  | 144              |  |

Question: How do you rate the proportion of theory and laboratory courses in the syllabus?

| Rating | No. of responses |
|--------|------------------|
| Five   | 487              |
| Four   | 196              |
| Three  | 169              |

## Question: How do you rate the size and load of the syllabus?

| Rating | No. of responses |  |
|--------|------------------|--|
| Five   | 500              |  |
| Four   | 231              |  |
| Three  | 121              |  |

## Question: Pattern of assessment and evaluation process in transparent.

| Rating | No. of responses |  |
|--------|------------------|--|
| Five   | 435              |  |
| Four   | 297              |  |
| Three  | 120              |  |

## Question: Rate the relevance of the addon courses.

| Rating | No. of responses |
|--------|------------------|
| Five   | 462              |
| Four   | 229              |
| Three  | 161              |

## Question: Rate the structure and arrangement of curriculum.

| Rating | No. of responses |  |
|--------|------------------|--|
| Five   | 495              |  |
| Four   | 260              |  |
| Three  | 97               |  |