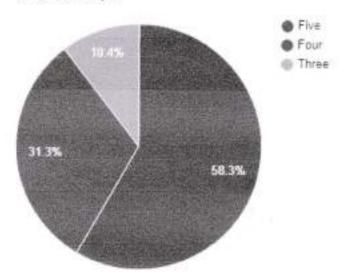

### Question: Amenities and Assistance provided at the college Sports ground.

| Rating | No. of responses |  |
|--------|------------------|--|
| Five   | 474              |  |
| Four   | 256              |  |
| Three  | 86               |  |