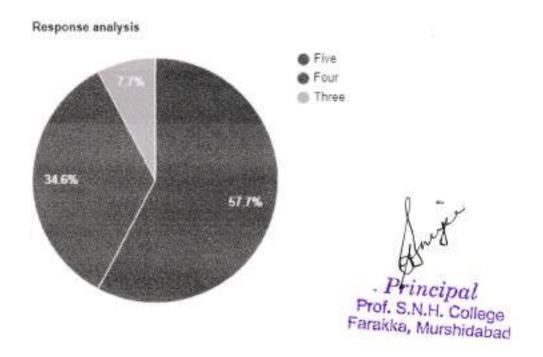

### Institutional ambience feedback for Student for 2018-19

IQAC has conducted a feedback from all stakeholders as part of annual quality assurance activities. An analysis report is also created for every question.

Recommendations are prepared based on the analysis report and forwarded to the management for further action.

The questionwise response analysis is presented below.

### Question: Amenities and Assistance provided at the college Sports ground.

| Rating | No. of responses |  |
|--------|------------------|--|
| Five   | 474              |  |
| Four   | 256              |  |
| Three  | 86               |  |

#### Response analysis

Principal
Prof. S.N.H. College
Farakka, Murshidabad

Question: Ample space and exposure for cultural and co-curricular activities.

| Rating | No. of responses |  |
|--------|------------------|--|
| Five   | 475              |  |
| Four   | 222              |  |
| Three  | 119              |  |