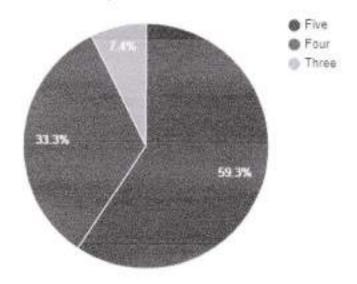

# Question: How do you rate the overall ambience of the institute?

| Rating | No. of responses |  |
|--------|------------------|--|
| Five   | 480              |  |
| Four   | 236              |  |
| Three  | 100              |  |