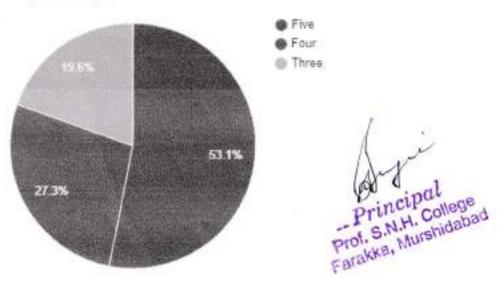

### Question: Amenities and Assistance provided at the college Sports ground.

| Rating | No. of responses |  |
|--------|------------------|--|
| Five   | 474              |  |
| Four   | 256              |  |
| Three  | 86               |  |

#### Response analysis

Principal
Prof. S.N.H. College
Farakka, Murshidabad

Question: Ample space and exposure for cultural and co-curricular activities.

| Rating | No. of responses |  |
|--------|------------------|--|
| Five   | 475              |  |
| Four   | 222              |  |
| Three  | 119              |  |

# Question: How do you rate the ICT facilities provided by the institute in classrooms and laboratories?

| Rating | No. of responses |  |
|--------|------------------|--|
| Five   | 464              |  |
| Four   | 205              |  |
| Three  | 147              |  |

# Question: How do you rate the overall ambience of the institute?

| Rating | No. of responses |  |
|--------|------------------|--|
| Five   | 480              |  |
| Four   | 236              |  |
| Three  | 100              |  |

Question: Rate the library internet facility, computerized cataloguing with subscription to open access journals.

| Rating | No. of responses |  |
|--------|------------------|--|
| Five   | 478              |  |
| Four   | 178              |  |
| Three  | 160              |  |

Question: Rate your satisfaction level with the safety of college premises (security personnel, CCTV facility, fire extinguisher etc).

| Rating | No. of responses |  |
|--------|------------------|--|
| Five   | 473              |  |
| Four   | 190              |  |
| Three  | 153              |  |

# Question: The Campus offers a peaceful learning atmosphere.

| Rating | No. of responses |  |
|--------|------------------|--|
| Five   | 451              |  |
| Four   | 224              |  |
| Three  | 141              |  |