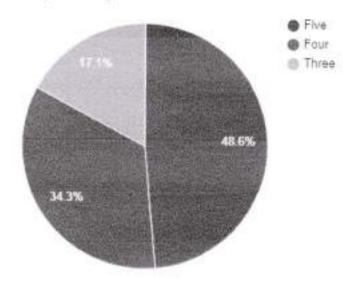

### Question: Amenities and Assistance provided at the college Sports ground.

| Rating | No. of responses |  |
|--------|------------------|--|
| Five   | 474              |  |
| Four   | 256              |  |
| Three  | 86               |  |

#### Response analysis

Principal
Prof. S.N.H. College
Farakka, Murshidabad

Question: Ample space and exposure for cultural and co-curricular activities.

| Rating | No. of responses |  |
|--------|------------------|--|
| Five   | 475              |  |
| Four   | 222              |  |
| Three  | 119              |  |

# Question: How do you rate the ICT facilities provided by the institute in classrooms and laboratories?

| Rating | No. of responses |  |
|--------|------------------|--|
| Five   | 464              |  |
| Four   | 205              |  |
| Three  | 147              |  |

# Question: How do you rate the overall ambience of the institute?

| Rating | No. of responses |  |
|--------|------------------|--|
| Five   | 480              |  |
| Four   | 236              |  |
| Three  | 100              |  |

Question: Rate the library internet facility, computerized cataloguing with subscription to open access journals.

| Rating | No. of responses |  |
|--------|------------------|--|
| Five   | 478              |  |
| Four   | 178              |  |
| Three  | 160              |  |

Question: Rate your satisfaction level with the safety of college premises (security personnel, CCTV facility, fire extinguisher etc).

| Rating | No. of responses |  |
|--------|------------------|--|
| Five   | 473              |  |
| Four   | 190              |  |
| Three  | 153              |  |

# Question: The Campus offers a peaceful learning atmosphere.

| Rating | No. of responses |  |
|--------|------------------|--|
| Five   | 451              |  |
| Four   | 224              |  |
| Three  | 141              |  |