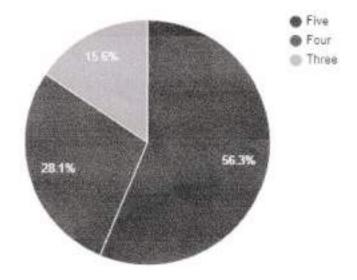

# Question: How do you rate the overall ambience of the institute?

| Rating | No. of responses |  |
|--------|------------------|--|
| Five   | 480              |  |
| Four   | 236              |  |
| Three  | 100              |  |