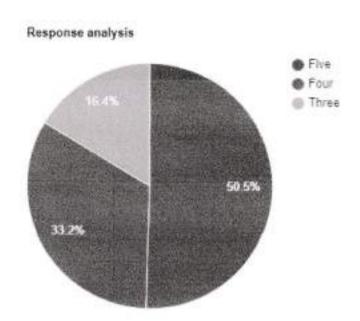

### Institutional ambience feedback for Student for 2018-19

IQAC has conducted a feedback from all stakeholders as part of annual quality assurance activities. An analysis report is also created for every question.

Recommendations are prepared based on the analysis report and forwarded to the management for further action.

The questionwise response analysis is presented below.

### Question: Amenities and Assistance provided at the college Sports ground.

| Rating | No. of responses |  |
|--------|------------------|--|
| Five   | 474              |  |
| Four   | 256              |  |
| Three  | 86               |  |

#### Response analysis

Principal
Prof. S.N.H. College
Farakka, Murshidabad

Question: Ample space and exposure for cultural and co-curricular activities.

| Rating | No. of responses |  |
|--------|------------------|--|
| Five   | 475              |  |
| Four   | 222              |  |
| Three  | 119              |  |

# Question: How do you rate the ICT facilities provided by the institute in classrooms and laboratories?

| Rating | No. of responses |  |
|--------|------------------|--|
| Five   | 464              |  |
| Four   | 205              |  |
| Three  | 147              |  |

# Question: How do you rate the overall ambience of the institute?

| Rating | No. of responses |  |
|--------|------------------|--|
| Five   | 480              |  |
| Four   | 236              |  |
| Three  | 100              |  |

Question: Rate the library internet facility, computerized cataloguing with subscription to open access journals.

| Rating | No. of responses |  |
|--------|------------------|--|
| Five   | 478              |  |
| Four   | 178              |  |
| Three  | 160              |  |

Question: Rate your satisfaction level with the safety of college premises (security personnel, CCTV facility, fire extinguisher etc).

| Rating | No. of responses |  |
|--------|------------------|--|
| Five   | 473              |  |
| Four   | 190              |  |
| Three  | 153              |  |

# Question: The Campus offers a peaceful learning atmosphere.

| Rating | No. of responses |  |
|--------|------------------|--|
| Five   | 451              |  |
| Four   | 224              |  |
| Three  | 141              |  |