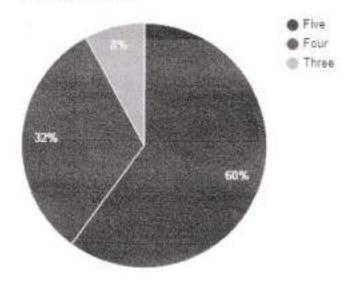

# Question: How do you rate the overall ambience of the institute?

| Rating | No. of responses |  |
|--------|------------------|--|
| Five   | 480              |  |
| Four   | 236              |  |
| Three  | 100              |  |