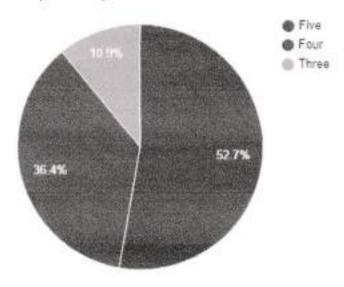

# Question: How do you rate the ICT facilities provided by the institute in classrooms and laboratories?

| Rating | No. of responses |  |
|--------|------------------|--|
| Five   | 464              |  |
| Four   | 205              |  |
| Three  | 147              |  |