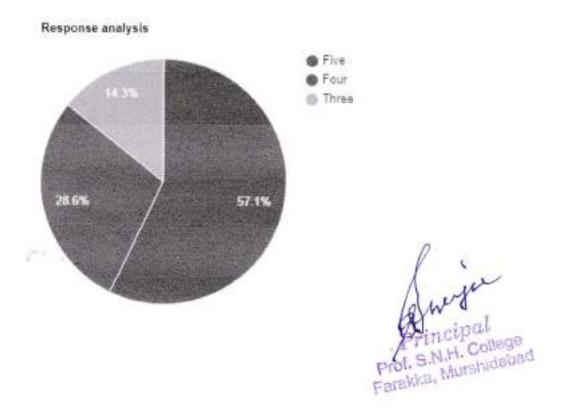

### Question: Amenities and Assistance provided at the college Sports ground.

| Rating | No. of responses |
|--------|------------------|
| Five   | 26               |
| Four   | 17               |
| Three  | 10               |

Response analysis

Principal Prof. S.N.H. College Farakka, Murshidabad

Question: Ample space and exposure for cultural and co-curricular activities.

| Rating | No. of responses |
|--------|------------------|
| Five   | 31               |
| Four   | 14               |
| Three  | 8                |

Question: How do you rate the ICT facilities provided by the institute in classrooms and laboratories?

| Rating | No. of responses |
|--------|------------------|
| Five   | 31               |
| Four   | 14               |
| Three  | 8                |

# Question: How do you rate the overall ambience of the institute?

| Rating | No. of responses |  |
|--------|------------------|--|
| Five   | 31               |  |
| Four   | 15               |  |
| Three  | 7                |  |

Question: Rate the library internet facility, computerized cataloguing with subscription to open access journals.

| Rating | No. of responses |
|--------|------------------|
| Five   | 30               |
| Four   | 17               |
| Three  | 6                |

Question: Rate your satisfaction level with the safety of college premises (security personnel, CCTV facility, fire extinguisher etc).

| Rating | No. of responses |  |
|--------|------------------|--|
| Five   | 31               |  |
| Four   | 15               |  |
| Three  | 7                |  |

# Question: The Campus offers a peaceful learning atmosphere.

| Rating | No. of responses |  |
|--------|------------------|--|
| Five   | 29               |  |
| Four   | 17               |  |
| Three  | 7                |  |