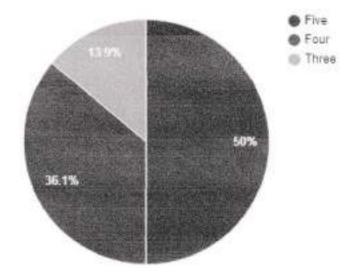

## Question: Amenities and Assistance provided at the college Sports ground.

| Rating | No. of responses |  |
|--------|------------------|--|
| Five   | 12               |  |
| Four   | 11               |  |
| Three  | 2                |  |

Principal
Prof. S.N.H. College
Farakka, Murshidabad

Question: Ample space and exposure for cultural and co-curricular activities.

| Rating | No. of responses |  |
|--------|------------------|--|
| Five   | 12               |  |
| Four   | 11               |  |
| Three  | 2                |  |

# Question: How do you rate the ICT facilities provided by the institute in classrooms and laboratories?

| Rating | No. of responses |
|--------|------------------|
| Five   | 15               |
| Four   | 7                |
| Three  | . 3              |

# Question: How do you rate the overall ambience of the institute?

| Rating | No. of responses |  |
|--------|------------------|--|
| Five   | 12               |  |
| Four   | 8                |  |
| Three  | 5                |  |

Question: Rate the library internet facility, computerized cataloguing with subscription to open access journals.

| Rating | No. of responses |  |
|--------|------------------|--|
| Five   | 15               |  |
| Four   | 8                |  |
| Three  | 2                |  |

Question: Rate your satisfaction level with the safety of college premises (security personnel, CCTV facility, fire extinguisher etc).

| Rating | No. of responses |  |
|--------|------------------|--|
| Five   | 12               |  |
| Four   | 8.               |  |
| Three  | 5                |  |

# Question: The Campus offers a peaceful learning atmosphere.

| Rating | No. of responses |
|--------|------------------|
| Five   | 15               |
| Four   | 8                |
| Three  | 2                |