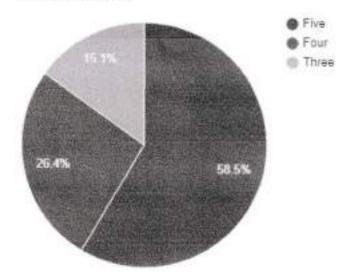

# Question: How do you rate matching of the curriculum with the current industry needs?

| Rating | No. of responses |
|--------|------------------|
| Five   | 452              |
| Four   | 233              |
| Three  | 167              |

#### Response analysis

Question: How do you rate the appropriateness of the course objectives and the content given in the syllabus?

| Rating | No. of responses |  |
|--------|------------------|--|
| Five   | 477              |  |
| Four   | 231              |  |
| Three  | 144              |  |

Question: How do you rate the proportion of theory and laboratory courses in the syllabus?

| Rating | No. of responses |
|--------|------------------|
| Five   | 487              |
| Four   | 196              |
| Three  | 169              |

## Question: How do you rate the size and load of the syllabus?

| Rating | No. of responses |  |
|--------|------------------|--|
| Five   | 500              |  |
| Four   | 231              |  |
| Three  | 121              |  |

## Question: Pattern of assessment and evaluation process in transparent.

| Rating | No. of responses |  |
|--------|------------------|--|
| Five   | 435              |  |
| Four   | 297              |  |
| Three  | 120              |  |

## Question: Rate the relevance of the addon courses.

| Rating | No. of responses |
|--------|------------------|
| Five   | 462              |
| Four   | 229              |
| Three  | 161              |

## Question: Rate the structure and arrangement of curriculum.

| Rating | No. of responses |  |
|--------|------------------|--|
| Five   | 495              |  |
| Four   | 260              |  |
| Three  | 97               |  |

## Average score:

| Question                                                                                            | Average<br>score |
|-----------------------------------------------------------------------------------------------------|------------------|
| How do you rate matching of the curriculum with the current industry needs?                         | 4.33             |
| How do you rate the appropriateness of the course objectives and the content given in the syllabus? | 4.39             |
| How do you rate the proportion of theory and laboratory courses in the syllabus?                    | 4.37             |
| How do you rate the size and load of the syllabus?                                                  | 4.44             |
| Pattern of assessment and evaluation process in transparent.                                        | 4.37             |
| Rate the relevance of the addon courses.                                                            | 4.35             |
| Rate the structure and arrangement of curriculum.                                                   | 4.47             |

#### Average score analysis