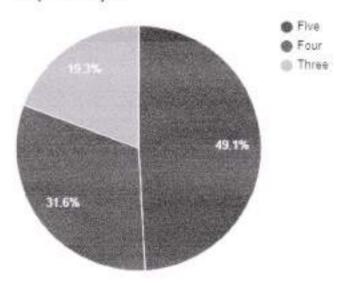

### Question: Amenities and Assistance provided at the college Sports ground.

| Rating | No. of responses |  |
|--------|------------------|--|
| Five   | 474              |  |
| Four   | 256              |  |
| Three  | 86               |  |

#### Response analysis

Principal
Prof. S.N.H. College
Farakka, Murshidabad

Question: Ample space and exposure for cultural and co-curricular activities.

| Rating | No. of responses |  |
|--------|------------------|--|
| Five   | 475              |  |
| Four   | 222              |  |
| Three  | 119              |  |

# Question: How do you rate the ICT facilities provided by the institute in classrooms and laboratories?

| Rating | No. of responses |  |
|--------|------------------|--|
| Five   | 464              |  |
| Four   | 205              |  |
| Three  | 147              |  |

# Question: How do you rate the overall ambience of the institute?

| Rating | No. of responses |  |
|--------|------------------|--|
| Five   | 480              |  |
| Four   | 236              |  |
| Three  | 100              |  |

Question: Rate the library internet facility, computerized cataloguing with subscription to open access journals.

| Rating | No. of responses |  |
|--------|------------------|--|
| Five   | 478              |  |
| Four   | 178              |  |
| Three  | 160              |  |

Question: Rate your satisfaction level with the safety of college premises (security personnel, CCTV facility, fire extinguisher etc).

| Rating | No. of responses |  |
|--------|------------------|--|
| Five   | 473              |  |
| Four   | 190              |  |
| Three  | 153              |  |

# Question: The Campus offers a peaceful learning atmosphere.

| Rating | No. of responses |  |
|--------|------------------|--|
| Five   | 451              |  |
| Four   | 224              |  |
| Three  | 141              |  |