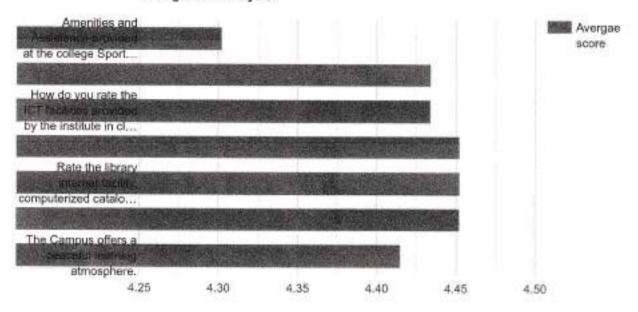

## Average score:

| Question                                                                                                                        | Average<br>score |
|---------------------------------------------------------------------------------------------------------------------------------|------------------|
| Amenities and Assistance provided at the college Sports ground.                                                                 | 4.48             |
| Ample space and exposure for cultural and co-curricular activities.                                                             | 4.44             |
| How do you rate the ICT facilities provided by the institute in classrooms and laboratories?                                    | 4.39             |
| How do you rate the overall ambience of the institute?                                                                          | 4,47             |
| Rate the library internet facility, computerized cataloguing with subscription to open access journals.                         | 4.39             |
| Rate your satisfaction level with the safety of college premises (security personnel,<br>CCTV facility, fire extinguisher etc). | 4,39             |
| The Campus offers a peaceful learning atmosphere.                                                                               | 4.38             |