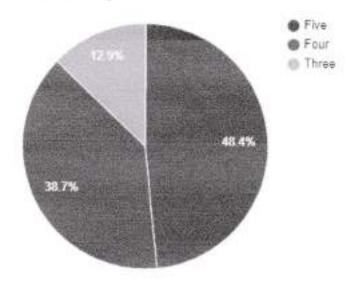

# Question: How do you rate the overall ambience of the institute?

| Rating | No. of responses |  |
|--------|------------------|--|
| Five   | 480              |  |
| Four   | 236              |  |
| Three  | 100              |  |

Question: Rate the library internet facility, computerized cataloguing with subscription to open access journals.

| Rating | No. of responses |  |
|--------|------------------|--|
| Five   | 478              |  |
| Four   | 178              |  |
| Three  | 160              |  |

Question: Rate your satisfaction level with the safety of college premises (security personnel, CCTV facility, fire extinguisher etc).

| Rating | No. of responses |  |
|--------|------------------|--|
| Five   | 473              |  |
| Four   | 190              |  |
| Three  | 153              |  |