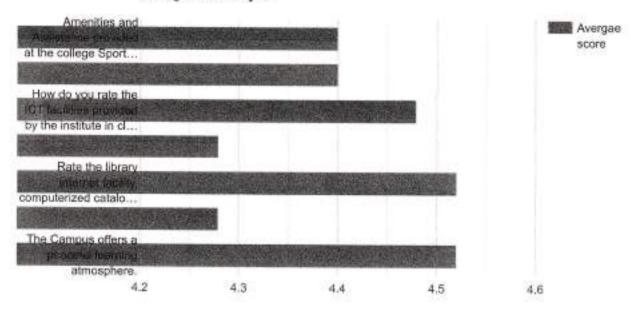

## Average score:

| Question                                                                                                                        | Average<br>score |
|---------------------------------------------------------------------------------------------------------------------------------|------------------|
| Amenities and Assistance provided at the college Sports ground.                                                                 | 4.48             |
| Ample space and exposure for cultural and co-curricular activities.                                                             | 4.44             |
| How do you rate the ICT facilities provided by the institute in classrooms and laboratories?                                    | 4.39             |
| How do you rate the overall ambience of the institute?                                                                          | 4,47             |
| Rate the library internet facility, computerized cataloguing with subscription to open access journals.                         | 4.39             |
| Rate your satisfaction level with the safety of college premises (security personnel,<br>CCTV facility, fire extinguisher etc). | 4,39             |
| The Campus offers a peaceful learning atmosphere.                                                                               | 4.38             |

#### Average score analysis