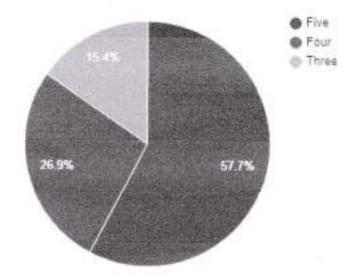

### Question: Amenities and Assistance provided at the college Sports ground.

| Rating | No. of responses |  |
|--------|------------------|--|
| Five   | 474              |  |
| Four   | 256              |  |
| Three  | 86               |  |

#### Response analysis

Principal
Prof. S.N.H. College
Farakka, Murshidabad

Question: Ample space and exposure for cultural and co-curricular activities.

| Rating | No. of responses |  |
|--------|------------------|--|
| Five   | 475              |  |
| Four   | 222              |  |
| Three  | 119              |  |

# Question: How do you rate the ICT facilities provided by the institute in classrooms and laboratories?

| Rating | No. of responses |  |
|--------|------------------|--|
| Five   | 464              |  |
| Four   | 205              |  |
| Three  | 147              |  |

# Question: How do you rate the overall ambience of the institute?

| Rating | No. of responses |  |
|--------|------------------|--|
| Five   | 480              |  |
| Four   | 236              |  |
| Three  | 100              |  |

Question: Rate the library internet facility, computerized cataloguing with subscription to open access journals.

| Rating | No. of responses |  |
|--------|------------------|--|
| Five   | 478              |  |
| Four   | 178              |  |
| Three  | 160              |  |

Question: Rate your satisfaction level with the safety of college premises (security personnel, CCTV facility, fire extinguisher etc).

| Rating | No. of responses |  |
|--------|------------------|--|
| Five   | 473              |  |
| Four   | 190              |  |
| Three  | 153              |  |

# Question: The Campus offers a peaceful learning atmosphere.

| Rating | No. of responses |  |
|--------|------------------|--|
| Five   | 451              |  |
| Four   | 224              |  |
| Three  | 141              |  |