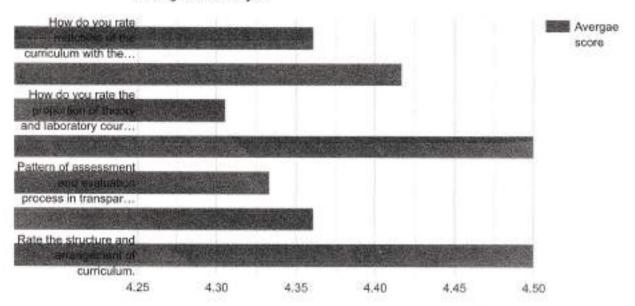

Question: How do you rate the proportion of theory and laboratory courses in the syllabus?

| Rating | No, of responses |
|--------|------------------|
| Five   | 18               |
| Four   | 14               |
| Three  | 3                |

## Question: Pattern of assessment and evaluation process in transparent.

| Rating | No. of responses |  |
|--------|------------------|--|
| Five   | 19               |  |
| Four   | 11               |  |
| Three  | 5                |  |

# Question: Rate the structure and arrangement of curriculum.

| Rating | No. of responses |  |
|--------|------------------|--|
| Five   | 21               |  |
| Four   | 7                |  |
| Three  | 7                |  |

### Average score:

| Question                                                                                            | Average<br>score |
|-----------------------------------------------------------------------------------------------------|------------------|
| How do you rate matching of the curriculum with the current industry needs?                         | 4.40             |
| How do you rate the appropriateness of the course objectives and the content given in the syllabus? | 4.37             |
| How do you rate the proportion of theory and laboratory courses in the syllabus?                    | 4.43             |
| How do you rate the size and load of the syllabus?                                                  | 4.37             |
| Pattern of assessment and evaluation process in transparent.                                        | 4.40             |
| Rate the relevance of the addon courses.                                                            | 4.40             |
| Rate the structure and arrangement of curriculum.                                                   | 4.40             |