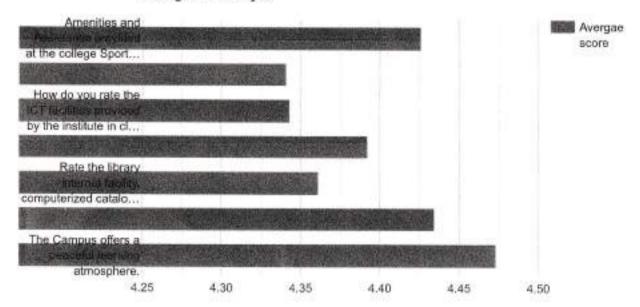

## Average score:

| Question                                                                                                                        | Average<br>score |
|---------------------------------------------------------------------------------------------------------------------------------|------------------|
| Amenities and Assistance provided at the college Sports ground.                                                                 | 4.48             |
| Ample space and exposure for cultural and co-curricular activities.                                                             | 4.44             |
| How do you rate the ICT facilities provided by the institute in classrooms and laboratories?                                    | 4.39             |
| How do you rate the overall ambience of the institute?                                                                          | 4,47             |
| Rate the library internet facility, computerized cataloguing with subscription to open access journals.                         | 4.39             |
| Rate your satisfaction level with the safety of college premises (security personnel,<br>CCTV facility, fire extinguisher etc). | 4,39             |
| The Campus offers a peaceful learning atmosphere.                                                                               | 4.38             |

#### Average score analysis