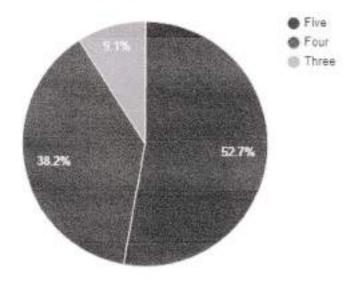

# Question: How do you rate the overall ambience of the institute?

| Rating | No. of responses |  |
|--------|------------------|--|
| Five   | 480              |  |
| Four   | 236              |  |
| Three  | 100              |  |

Question: Rate the library internet facility, computerized cataloguing with subscription to open access journals.

| Rating | No. of responses |  |
|--------|------------------|--|
| Five   | 478              |  |
| Four   | 178              |  |
| Three  | 160              |  |