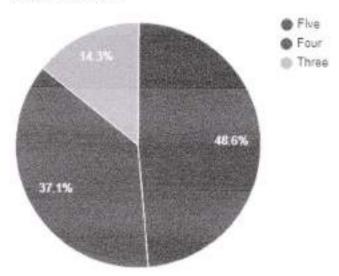

# Question: How do you rate matching of the curriculum with the current industry needs?

| Rating | No. of responses |  |
|--------|------------------|--|
| Five   | 18               |  |
| Four   | 9                |  |
| Three  | 5                |  |

| Rating | No. of responses |  |
|--------|------------------|--|
| Five   | 17               |  |
| Four   | 12               |  |
| Three  | 3                |  |

Question: How do you rate the proportion of theory and laboratory courses in the syllabus?

| Rating | No. of responses |
|--------|------------------|
| Five   | 17               |
| Four   | 9                |
| Three  | 6                |

## Question: How do you rate the size and load of the syllabus?

| Rating | No. of responses |
|--------|------------------|
| Five   | 16               |
| Four   | 13               |
| Three  | 3                |

## Question: Pattern of assessment and evaluation process in transparent.

| Rating | No. of responses |  |
|--------|------------------|--|
| Five   | 18               |  |
| Four   | 9                |  |
| Three  | 5                |  |

## Question: Rate the relevance of the addon courses.

| Rating | No. of responses |
|--------|------------------|
| Five   | 18               |
| Four   | 9                |
| Three  | 5                |

## Question: Rate the structure and arrangement of curriculum.

| Rating | No. of responses |
|--------|------------------|
| Five   | 19:              |
| Four   | 8                |
| Three  | 5                |