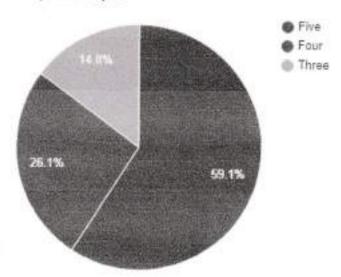

# Question: How do you rate the overall ambience of the institute?

| Rating | No. of responses |  |
|--------|------------------|--|
| Five   | 480              |  |
| Four   | 236              |  |
| Three  | 100              |  |