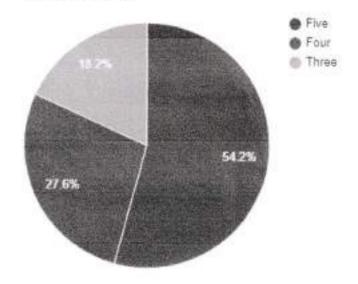

## Institutional ambience feedback for Employer for 2018-19

IQAC has conducted a feedback from all stakeholders as part of annual quality assurance activities. An analysis report is also created for every question.

Recommendations are prepared based on the analysis report and forwarded to the management for further action.

The questionwise response analysis is presented below.

## Question: Amenities and Assistance provided at the college Sports ground.

| Rating | No. of responses |  |
|--------|------------------|--|
| Five   | 12               |  |
| Four   | 11               |  |
| Three  | 2                |  |

Principal
Prof. S.N.H. College
Farakka, Murshidabad

Question: Ample space and exposure for cultural and co-curricular activities.

| Rating | No. of responses |  |
|--------|------------------|--|
| Five   | 12               |  |
| Four   | 11               |  |
| Three  | 2                |  |

# Question: How do you rate the ICT facilities provided by the institute in classrooms and laboratories?

| Rating | No. of responses |
|--------|------------------|
| Five   | 15               |
| Four   | 7                |
| Three  | . 3              |

| Rating | No. of responses |  |
|--------|------------------|--|
| Five   | 12               |  |
| Four   | 11               |  |
| Three  | 2                |  |

# Question: How do you rate the ICT facilities provided by the institute in classrooms and laboratories?

| Rating | No. of responses |
|--------|------------------|
| Five   | 15               |
| Four   | 7                |
| Three  | _ 3              |

# Question: How do you rate the overall ambience of the institute?

| Rating | No. of responses |  |
|--------|------------------|--|
| Five   | 12               |  |
| Four   | 8                |  |
| Three  | 5                |  |

Question: Rate the library internet facility, computerized cataloguing with subscription to open access journals.

| Rating | No. of responses |  |
|--------|------------------|--|
| Five   | 15               |  |
| Four   | 8                |  |
| Three  | 2                |  |

# Question: How do you rate the overall ambience of the institute?

| Rating | No. of responses |
|--------|------------------|
| Five   | 12               |
| Four   | 8                |
| Three  | 5                |

Question: Rate your satisfaction level with the safety of college premises (security personnel, CCTV facility, fire extinguisher etc).

| Rating | No. of responses |  |
|--------|------------------|--|
| Five   | 12               |  |
| Four   | 8.               |  |
| Three  | 5                |  |

# Question: The Campus offers a peaceful learning atmosphere.

| Rating | No. of responses |
|--------|------------------|
| Five   | 15               |
| Four   | 8                |
| Three  | 2                |