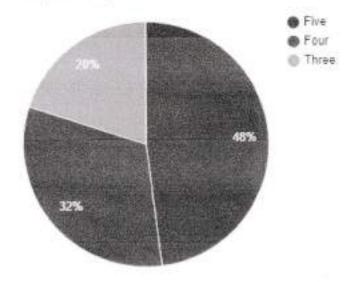

# Question: How do you rate the ICT facilities provided by the institute in classrooms and laboratories?

| Rating | No. of responses |  |
|--------|------------------|--|
| Five   | 464              |  |
| Four   | 205              |  |
| Three  | 147              |  |