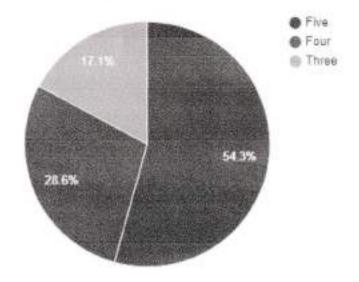

# Question: The Campus offers a peaceful learning atmosphere.

| Rating | No. of responses |  |
|--------|------------------|--|
| Five   | 451              |  |
| Four   | 224              |  |
| Three  | 141              |  |

## Average score:

| Question                                                                                                                        | Average<br>score |
|---------------------------------------------------------------------------------------------------------------------------------|------------------|
| Amenities and Assistance provided at the college Sports ground.                                                                 | 4.48             |
| Ample space and exposure for cultural and co-curricular activities.                                                             | 4.44             |
| How do you rate the ICT facilities provided by the institute in classrooms and laboratories?                                    | 4.39             |
| How do you rate the overall ambience of the institute?                                                                          | 4,47             |
| Rate the library internet facility, computerized cataloguing with subscription to open access journals.                         | 4.39             |
| Rate your satisfaction level with the safety of college premises (security personnel,<br>CCTV facility, fire extinguisher etc). | 4,39             |
| The Campus offers a peaceful learning atmosphere.                                                                               | 4.38             |