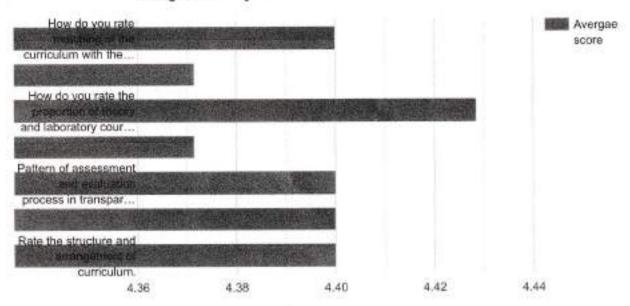

### Average score:

| Question                                                                                            | Average<br>score |
|-----------------------------------------------------------------------------------------------------|------------------|
| How do you rate matching of the curriculum with the current industry needs?                         | 4.40             |
| How do you rate the appropriateness of the course objectives and the content given in the syllabus? | 4.37             |
| How do you rate the proportion of theory and laboratory courses in the syllabus?                    | 4.43             |
| How do you rate the size and load of the syllabus?                                                  | 4.37             |
| Pattern of assessment and evaluation process in transparent.                                        | 4.40             |
| Rate the relevance of the addon courses.                                                            | 4.40             |
| Rate the structure and arrangement of curriculum.                                                   | 4.40             |