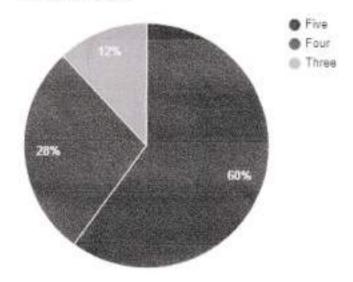

### Question: Amenities and Assistance provided at the college Sports ground.

| Rating | No. of responses |  |
|--------|------------------|--|
| Five   | 474              |  |
| Four   | 256              |  |
| Three  | 86               |  |