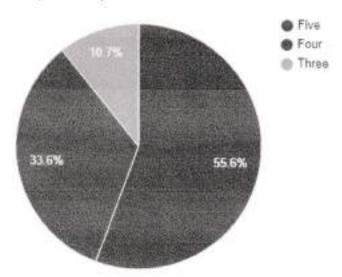

# Question: How do you rate matching of the curriculum with the current industry needs?

| Rating | No. of responses |  |
|--------|------------------|--|
| Five   | 18               |  |
| Four   | 9                |  |
| Three  | 5                |  |

### Average score:

| Question                                                                                            | Average<br>score |
|-----------------------------------------------------------------------------------------------------|------------------|
| How do you rate matching of the curriculum with the current industry needs?                         | 4.41             |
| How do you rate the appropriateness of the course objectives and the content given in the syllabus? | 4.44             |
| How do you rate the proportion of theory and laboratory courses in the syllabus?                    | 4.34             |
| How do you rate the size and load of the syllabus?                                                  | 4.41             |
| Pattern of assessment and evaluation process in transparent.                                        | 4.41             |
| Rate the relevance of the addon courses.                                                            | 4.41             |
| Rate the structure and arrangement of curriculum.                                                   | 4.44             |