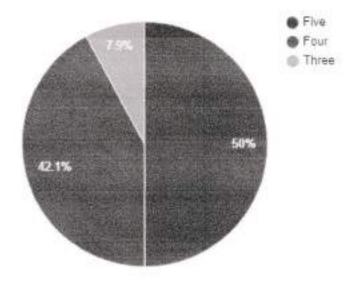

# Question: How do you rate the ICT facilities provided by the institute in classrooms and laboratories?

| Rating | No. of responses |  |
|--------|------------------|--|
| Five   | 464              |  |
| Four   | 205              |  |
| Three  | 147              |  |