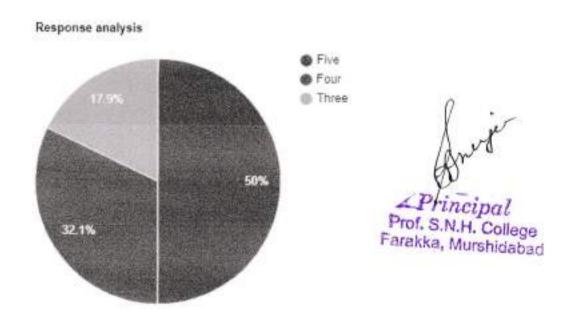

# Question: How do you rate matching of the curriculum with the current industry needs?

| Rating | No. of responses |  |
|--------|------------------|--|
| Five   | 18               |  |
| Four   | 9                |  |
| Three  | 5                |  |

#### Response analysis

Principal College and Prof. S.M.H. College and Prof. S.M. College and Prof. S.M.H. College and P

Question: How do you rate the appropriateness of the course objectives and the content given in the syllabus?