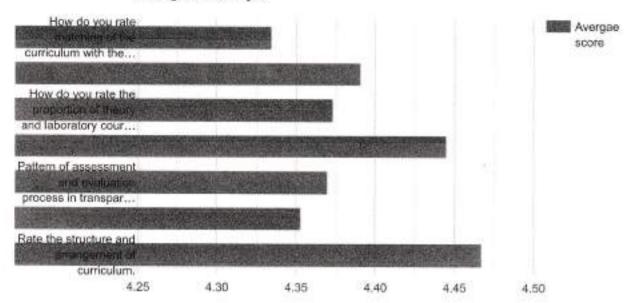

# Question: How do you rate matching of the curriculum with the current industry needs?

| Rating | No. of responses |
|--------|------------------|
| Five   | 17               |
| Four   | 15               |
| Three  | 3                |

Question: How do you rate the proportion of theory and laboratory courses in the syllabus?

| Rating | No, of responses |
|--------|------------------|
| Five   | 18               |
| Four   | 14               |
| Three  | 3                |

## Question: Pattern of assessment and evaluation process in transparent.

| Rating | No. of responses |  |
|--------|------------------|--|
| Five   | 19               |  |
| Four   | 11               |  |
| Three  | 5                |  |

# Question: Rate the structure and arrangement of curriculum.

| Rating | No. of responses |  |
|--------|------------------|--|
| Five   | 21               |  |
| Four   | 7                |  |
| Three  | 7                |  |

### Average score:

| Question                                                                                            | Average<br>score |
|-----------------------------------------------------------------------------------------------------|------------------|
| How do you rate matching of the curriculum with the current industry needs?                         | 4.40             |
| How do you rate the appropriateness of the course objectives and the content given in the syllabus? | 4.37             |
| How do you rate the proportion of theory and laboratory courses in the syllabus?                    | 4.43             |
| How do you rate the size and load of the syllabus?                                                  | 4.37             |
| Pattern of assessment and evaluation process in transparent.                                        | 4.40             |
| Rate the relevance of the addon courses.                                                            | 4.40             |
| Rate the structure and arrangement of curriculum.                                                   | 4.40             |