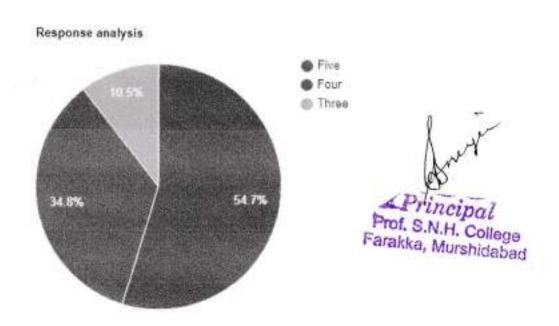

### Question: Amenities and Assistance provided at the college Sports ground.

| Rating | No. of responses |  |
|--------|------------------|--|
| Five   | 21               |  |
| Four   | 9                |  |
| Three  | 6                |  |

#### Response analysis

-- Principal Prof. S.N.H. College Farakka, Murshidabad

Question: Ample space and exposure for cultural and co-curricular activities.

| Rating | No. of responses |
|--------|------------------|
| Five   | 21               |
| Four   | 12               |
| Three  | 3                |

# Question: How do you rate the ICT facilities provided by the institute in classrooms and laboratories?

| Rating | No. of responses |  |
|--------|------------------|--|
| Five   | 19               |  |
| Four   | 13               |  |
| Three  | 4                |  |

# Question: How do you rate the overall ambience of the institute?

| Rating | No. of responses |
|--------|------------------|
| Five   | 19               |
| Four   | 12               |
| Three  | .5               |

Question: Rate the library internet facility, computerized cataloguing with subscription to open access journals.

| Rating | No. of responses |  |
|--------|------------------|--|
| Five   | 21               |  |
| Four   | 9                |  |
| Three  | 6                |  |

Question: Rate your satisfaction level with the safety of college premises (security personnel, CCTV facility, fire extinguisher etc).

| Rating | No. of responses |  |
|--------|------------------|--|
| Five   | 21               |  |
| Four   | 8                |  |
| Three  | 7                |  |

# Question: The Campus offers a peaceful learning atmosphere.

| Rating | No. of responses |
|--------|------------------|
| Five   | 18               |
| Four   | 14               |
| Three  | 4                |