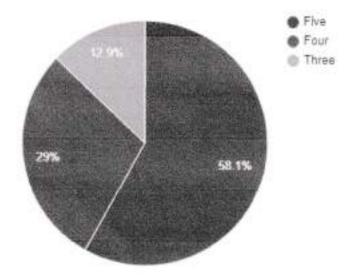

# Question: How do you rate the overall ambience of the institute?

| Rating | No. of responses |  |
|--------|------------------|--|
| Five   | 480              |  |
| Four   | 236              |  |
| Three  | 100              |  |