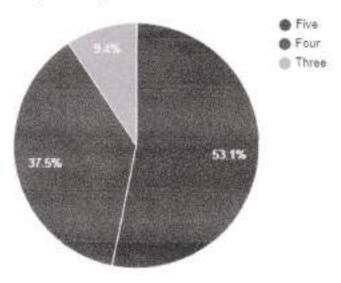

### Question: Amenities and Assistance provided at the college Sports ground.

| Rating | No. of responses |  |
|--------|------------------|--|
| Five   | 474              |  |
| Four   | 256              |  |
| Three  | 86               |  |