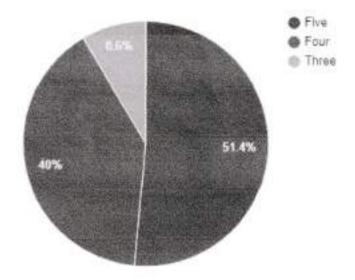

Question: Rate the library internet facility, computerized cataloguing with subscription to open access journals.

| Rating | No. of responses |  |
|--------|------------------|--|
| Five   | 478              |  |
| Four   | 178              |  |
| Three  | 160              |  |