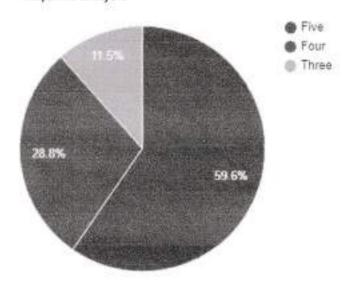

### Question: Amenities and Assistance provided at the college Sports ground.

| Rating | No. of responses |  |
|--------|------------------|--|
| Five   | 474              |  |
| Four   | 256              |  |
| Three  | 86               |  |

#### Response analysis

Principal
Prof. S.N.H. College
Farakka, Murshidabad

Question: Ample space and exposure for cultural and co-curricular activities.

| Rating | No. of responses |  |
|--------|------------------|--|
| Five   | 475              |  |
| Four   | 222              |  |
| Three  | 119              |  |

# Question: How do you rate the ICT facilities provided by the institute in classrooms and laboratories?

| Rating | No. of responses |  |
|--------|------------------|--|
| Five   | 464              |  |
| Four   | 205              |  |
| Three  | 147              |  |

# Question: How do you rate the overall ambience of the institute?

| Rating | No. of responses |  |
|--------|------------------|--|
| Five   | 480              |  |
| Four   | 236              |  |
| Three  | 100              |  |

Question: Rate the library internet facility, computerized cataloguing with subscription to open access journals.

| Rating | No. of responses |  |
|--------|------------------|--|
| Five   | 478              |  |
| Four   | 178              |  |
| Three  | 160              |  |

Question: Rate your satisfaction level with the safety of college premises (security personnel, CCTV facility, fire extinguisher etc).

| Rating | No. of responses |  |
|--------|------------------|--|
| Five   | 473              |  |
| Four   | 190              |  |
| Three  | 153              |  |

# Question: The Campus offers a peaceful learning atmosphere.

| Rating | No. of responses |  |
|--------|------------------|--|
| Five   | 451              |  |
| Four   | 224              |  |
| Three  | 141              |  |