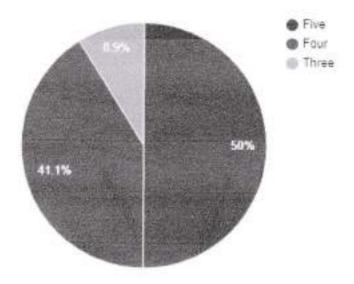

### Question: Amenities and Assistance provided at the college Sports ground.

| Rating | No. of responses |  |
|--------|------------------|--|
| Five   | 474              |  |
| Four   | 256              |  |
| Three  | 86               |  |