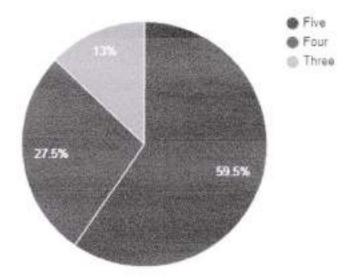

### Question: Amenities and Assistance provided at the college Sports ground.

| Rating | No. of responses |  |
|--------|------------------|--|
| Five   | 474              |  |
| Four   | 256              |  |
| Three  | 86               |  |

#### Response analysis

Principal
Prof. S.N.H. College
Farakka, Murshidabad

Question: Ample space and exposure for cultural and co-curricular activities.

| Rating | No. of responses |  |
|--------|------------------|--|
| Five   | 475              |  |
| Four   | 222              |  |
| Three  | 119              |  |

# Question: How do you rate the ICT facilities provided by the institute in classrooms and laboratories?

| Rating | No. of responses |  |
|--------|------------------|--|
| Five   | 464              |  |
| Four   | 205              |  |
| Three  | 147              |  |

# Question: How do you rate the overall ambience of the institute?

| Rating | No. of responses |  |
|--------|------------------|--|
| Five   | 480              |  |
| Four   | 236              |  |
| Three  | 100              |  |

Question: Rate the library internet facility, computerized cataloguing with subscription to open access journals.

| Rating | No. of responses |  |
|--------|------------------|--|
| Five   | 478              |  |
| Four   | 178              |  |
| Three  | 160              |  |

Question: Rate your satisfaction level with the safety of college premises (security personnel, CCTV facility, fire extinguisher etc).

| Rating | No. of responses |  |
|--------|------------------|--|
| Five   | 473              |  |
| Four   | 190              |  |
| Three  | 153              |  |

# Question: The Campus offers a peaceful learning atmosphere.

| Rating | No. of responses |  |
|--------|------------------|--|
| Five   | 451              |  |
| Four   | 224              |  |
| Three  | 141              |  |