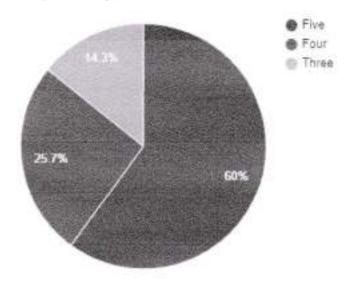

# Question: How do you rate the overall ambience of the institute?

| Rating | No. of responses |  |
|--------|------------------|--|
| Five   | 480              |  |
| Four   | 236              |  |
| Three  | 100              |  |