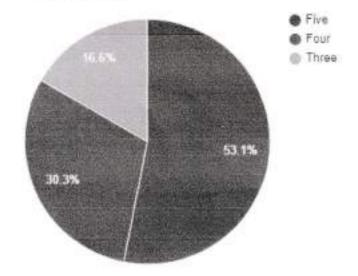

# Question: How do you rate the ICT facilities provided by the institute in classrooms and laboratories?

| Rating | No. of responses |  |
|--------|------------------|--|
| Five   | 464              |  |
| Four   | 205              |  |
| Three  | 147              |  |