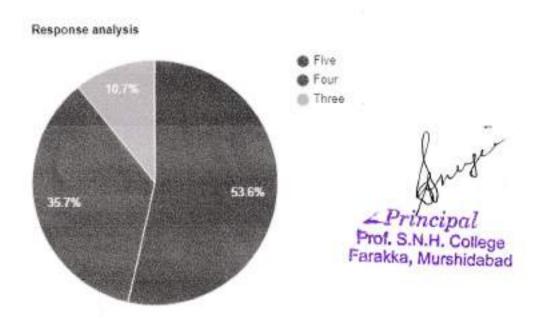

### Question: Amenities and Assistance provided at the college Sports ground.

| Rating | No. of responses |  |
|--------|------------------|--|
| Five   | 21               |  |
| Four   | 9                |  |
| Three  | 6                |  |

#### Response analysis

-- Principal Prof. S.N.H. College Farakka, Murshidabad

Question: Ample space and exposure for cultural and co-curricular activities.

| Rating | No. of responses |
|--------|------------------|
| Five   | 21               |
| Four   | 12               |
| Three  | 3                |

# Question: How do you rate the ICT facilities provided by the institute in classrooms and laboratories?

| Rating | No. of responses |  |
|--------|------------------|--|
| Five   | 19               |  |
| Four   | 13               |  |
| Three  | 4                |  |

# Question: How do you rate the overall ambience of the institute?

| Rating | No. of responses |
|--------|------------------|
| Five   | 19               |
| Four   | 12               |
| Three  | .5               |

Question: Rate the library internet facility, computerized cataloguing with subscription to open access journals.

| Rating | No. of responses |  |
|--------|------------------|--|
| Five   | 21               |  |
| Four   | 9                |  |
| Three  | 6                |  |

Question: Rate your satisfaction level with the safety of college premises (security personnel, CCTV facility, fire extinguisher etc).

| Rating | No. of responses |  |
|--------|------------------|--|
| Five   | 21               |  |
| Four   | 8                |  |
| Three  | 7                |  |

# Question: The Campus offers a peaceful learning atmosphere.

| Rating | No. of responses |
|--------|------------------|
| Five   | 18               |
| Four   | 14               |
| Three  | 4                |