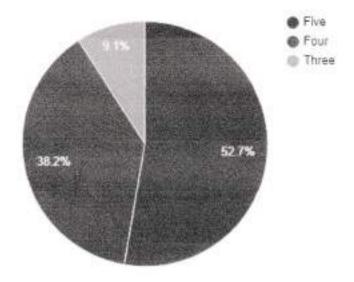

# Question: How do you rate the overall ambience of the institute?

| Rating | No. of responses |  |
|--------|------------------|--|
| Five   | 480              |  |
| Four   | 236              |  |
| Three  | 100              |  |