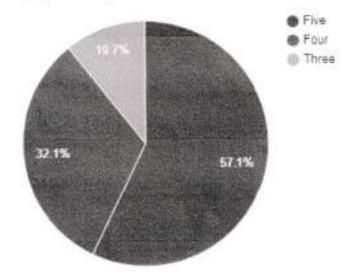

### Question: Amenities and Assistance provided at the college Sports ground.

| Rating | No. of responses |  |
|--------|------------------|--|
| Five   | 474              |  |
| Four   | 256              |  |
| Three  | 86               |  |