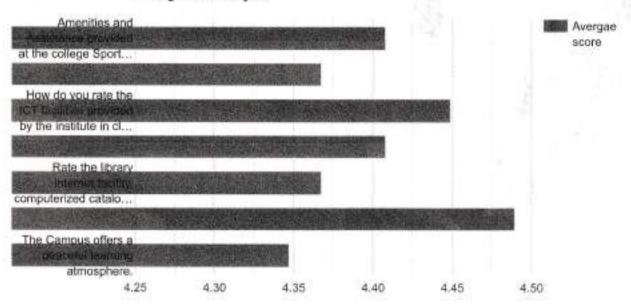

## Average score:

| Question                                                                                                                        | Average<br>score |
|---------------------------------------------------------------------------------------------------------------------------------|------------------|
| Amenities and Assistance provided at the college Sports ground.                                                                 | 4.48             |
| Ample space and exposure for cultural and co-curricular activities.                                                             | 4.44             |
| How do you rate the ICT facilities provided by the institute in classrooms and laboratories?                                    | 4.39             |
| How do you rate the overall ambience of the institute?                                                                          | 4,47             |
| Rate the library internet facility, computerized cataloguing with subscription to open access journals.                         | 4.39             |
| Rate your satisfaction level with the safety of college premises (security personnel,<br>CCTV facility, fire extinguisher etc). | 4,39             |
| The Campus offers a peaceful learning atmosphere.                                                                               | 4.38             |

#### Average score analysis