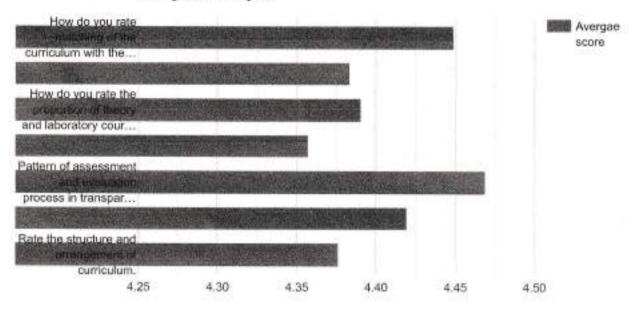

# Question: How do you rate matching of the curriculum with the current industry needs?

| Rating | No. of responses |
|--------|------------------|
| Five   | 17               |
| Four   | 15               |
| Three  | 3                |

#### Response analysis

Question: How do you rate the appropriateness of the course objectives and the content given in the syllabus?

| Rating | No. of responses |  |
|--------|------------------|--|
| Five   | 20               |  |
| Four   | 8                |  |
| Three  | 7                |  |

Question: How do you rate the proportion of theory and laboratory courses in the syllabus?

| Rating | No, of responses |
|--------|------------------|
| Five   | 18               |
| Four   | 14               |
| Three  | 3                |

## Question: How do you rate the size and load of the syllabus?

| Rating | No. of responses |
|--------|------------------|
| Five   | 19               |
| Four   | 10               |
| Three  | 6                |

## Question: Pattern of assessment and evaluation process in transparent.

| Rating | No. of responses |  |
|--------|------------------|--|
| Five   | 19               |  |
| Four   | 11               |  |
| Three  | 5                |  |

## Question: Rate the relevance of the addon courses.

| Rating | No. of responses |  |
|--------|------------------|--|
| Five   | 21               |  |
| Four   | .7               |  |
| Three  | 7                |  |

# Question: Rate the structure and arrangement of curriculum.

| Rating | No. of responses |  |
|--------|------------------|--|
| Five   | 21               |  |
| Four   | 7                |  |
| Three  | 7                |  |

### Average score:

| Question                                                                                            | Average<br>score |
|-----------------------------------------------------------------------------------------------------|------------------|
| How do you rate matching of the curriculum with the current industry needs?                         | 4.40             |
| How do you rate the appropriateness of the course objectives and the content given in the syllabus? | 4.37             |
| How do you rate the proportion of theory and laboratory courses in the syllabus?                    | 4.43             |
| How do you rate the size and load of the syllabus?                                                  | 4.37             |
| Pattern of assessment and evaluation process in transparent.                                        | 4.40             |
| Rate the relevance of the addon courses.                                                            | 4.40             |
| Rate the structure and arrangement of curriculum.                                                   | 4.40             |