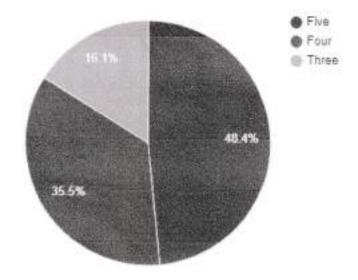

# Question: How do you rate the ICT facilities provided by the institute in classrooms and laboratories?

| Rating | No. of responses |  |
|--------|------------------|--|
| Five   | 464              |  |
| Four   | 205              |  |
| Three  | 147              |  |