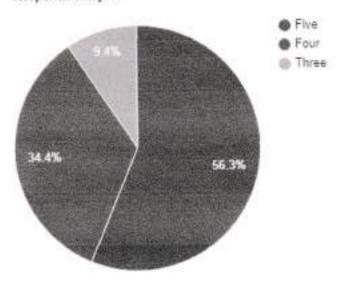

# Question: How do you rate the overall ambience of the institute?

| Rating | No. of responses |  |
|--------|------------------|--|
| Five   | 480              |  |
| Four   | 236              |  |
| Three  | 100              |  |