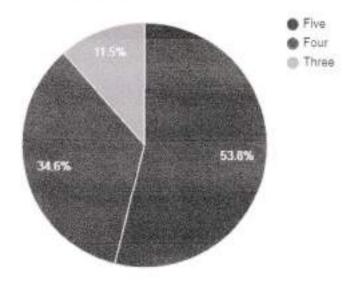

# Question: How do you rate the overall ambience of the institute?

| Rating | No. of responses |  |
|--------|------------------|--|
| Five   | 480              |  |
| Four   | 236              |  |
| Three  | 100              |  |