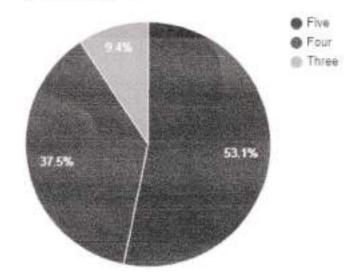

### Question: Amenities and Assistance provided at the college Sports ground.

| Rating | No. of responses |  |
|--------|------------------|--|
| Five   | 474              |  |
| Four   | 256              |  |
| Three  | 86               |  |