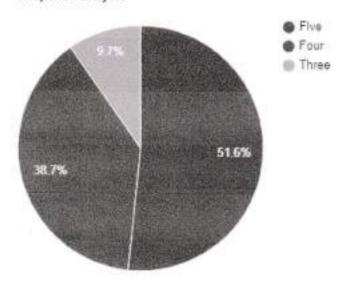

## Question: Amenities and Assistance provided at the college Sports ground.

| Rating | No. of responses |  |
|--------|------------------|--|
| Five   | 12               |  |
| Four   | 11               |  |
| Three  | 2                |  |