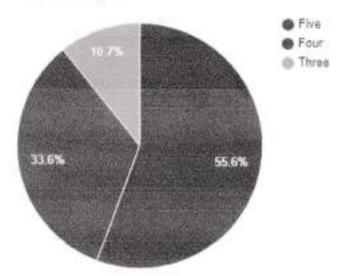

# Question: How do you rate matching of the curriculum with the current industry needs?

| Rating | No. of responses |  |
|--------|------------------|--|
| Five   | 18               |  |
| Four   | 9                |  |
| Three  | 5                |  |

### Average score:

| Question                                                                                            | Average<br>score |
|-----------------------------------------------------------------------------------------------------|------------------|
| How do you rate matching of the curriculum with the current industry needs?                         | 4.41             |
| How do you rate the appropriateness of the course objectives and the content given in the syllabus? | 4.44             |
| How do you rate the proportion of theory and laboratory courses in the syllabus?                    | 4.34             |
| How do you rate the size and load of the syllabus?                                                  | 4.41             |
| Pattern of assessment and evaluation process in transparent.                                        | 4.41             |
| Rate the relevance of the addon courses.                                                            | 4.41             |
| Rate the structure and arrangement of curriculum.                                                   | 4.44             |