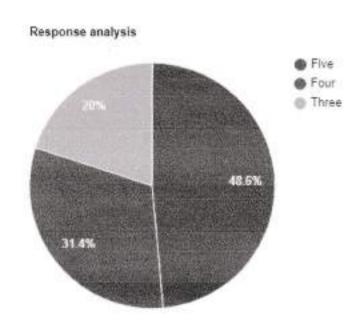

### Question: Amenities and Assistance provided at the college Sports ground.

| Rating | No. of responses |  |
|--------|------------------|--|
| Five   | 474              |  |
| Four   | 256              |  |
| Three  | 86               |  |

#### Response analysis

Principal
Prof. S.N.H. College
Farakka, Murshidabad

Question: Ample space and exposure for cultural and co-curricular activities.

| Rating | No. of responses |  |
|--------|------------------|--|
| Five   | 475              |  |
| Four   | 222              |  |
| Three  | 119              |  |

# Question: How do you rate the ICT facilities provided by the institute in classrooms and laboratories?

| Rating | No. of responses |  |
|--------|------------------|--|
| Five   | 464              |  |
| Four   | 205              |  |
| Three  | 147              |  |