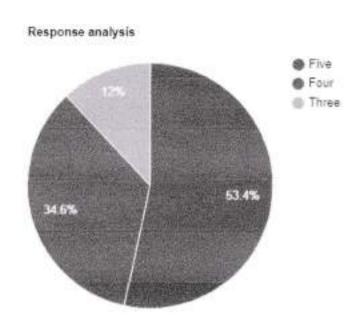

### Question: Amenities and Assistance provided at the college Sports ground.

| Rating | No. of responses |
|--------|------------------|
| Five   | 26               |
| Four   | 17               |
| Three  | 10               |

Response analysis

Principal Prof. S.N.H. College Farakka, Murshidabad

Question: Ample space and exposure for cultural and co-curricular activities.

| Rating | No. of responses |
|--------|------------------|
| Five   | 31               |
| Four   | 14               |
| Three  | 8                |

Question: How do you rate the ICT facilities provided by the institute in classrooms and laboratories?

| Rating | No. of responses |
|--------|------------------|
| Five   | 31               |
| Four   | 14               |
| Three  | 8                |

# Question: How do you rate the overall ambience of the institute?

| Rating | No. of responses |  |
|--------|------------------|--|
| Five   | 31               |  |
| Four   | 15               |  |
| Three  | 7                |  |

Question: Rate the library internet facility, computerized cataloguing with subscription to open access journals.

| Rating | No. of responses |
|--------|------------------|
| Five   | 30               |
| Four   | 17               |
| Three  | 6                |

Question: Rate your satisfaction level with the safety of college premises (security personnel, CCTV facility, fire extinguisher etc).

| Rating | No. of responses |  |
|--------|------------------|--|
| Five   | 31               |  |
| Four   | 15               |  |
| Three  | 7                |  |

# Question: The Campus offers a peaceful learning atmosphere.

| Rating | No. of responses |  |
|--------|------------------|--|
| Five   | 29               |  |
| Four   | 17               |  |
| Three  | 7                |  |