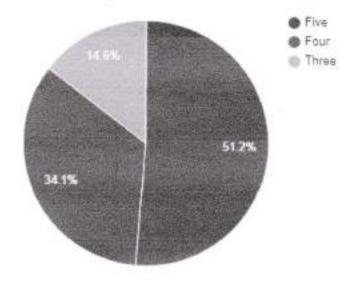

### Question: Amenities and Assistance provided at the college Sports ground.

| Rating | No. of responses |  |
|--------|------------------|--|
| Five   | 474              |  |
| Four   | 256              |  |
| Three  | 86               |  |

#### Response analysis

Principal
Prof. S.N.H. College
Farakka, Murshidabad

Question: Ample space and exposure for cultural and co-curricular activities.

| Rating | No. of responses |  |
|--------|------------------|--|
| Five   | 475              |  |
| Four   | 222              |  |
| Three  | 119              |  |

# Question: How do you rate the ICT facilities provided by the institute in classrooms and laboratories?

| Rating | No. of responses |  |
|--------|------------------|--|
| Five   | 464              |  |
| Four   | 205              |  |
| Three  | 147              |  |

# Question: How do you rate the overall ambience of the institute?

| Rating | No. of responses |  |
|--------|------------------|--|
| Five   | 480              |  |
| Four   | 236              |  |
| Three  | 100              |  |

Question: Rate the library internet facility, computerized cataloguing with subscription to open access journals.

| Rating | No. of responses |  |
|--------|------------------|--|
| Five   | 478              |  |
| Four   | 178              |  |
| Three  | 160              |  |

Question: Rate your satisfaction level with the safety of college premises (security personnel, CCTV facility, fire extinguisher etc).

| Rating | No. of responses |  |
|--------|------------------|--|
| Five   | 473              |  |
| Four   | 190              |  |
| Three  | 153              |  |

# Question: The Campus offers a peaceful learning atmosphere.

| Rating | No. of responses |  |
|--------|------------------|--|
| Five   | 451              |  |
| Four   | 224              |  |
| Three  | 141              |  |